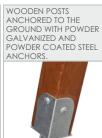

## MATERIALS:

SLIDES MADE OF STAINLESS STEEL AISI 304. METAL SHEET WITH A THICKNESS OF 2 MM FORMED IN A CNC TECHNIQUE.

STRONG ALUMINIUM

ALLOY

INJECTION MOLDED

POLYAMIDE

ROPE ENDINGS PRESSED

CLIMBING ROCKS MADE