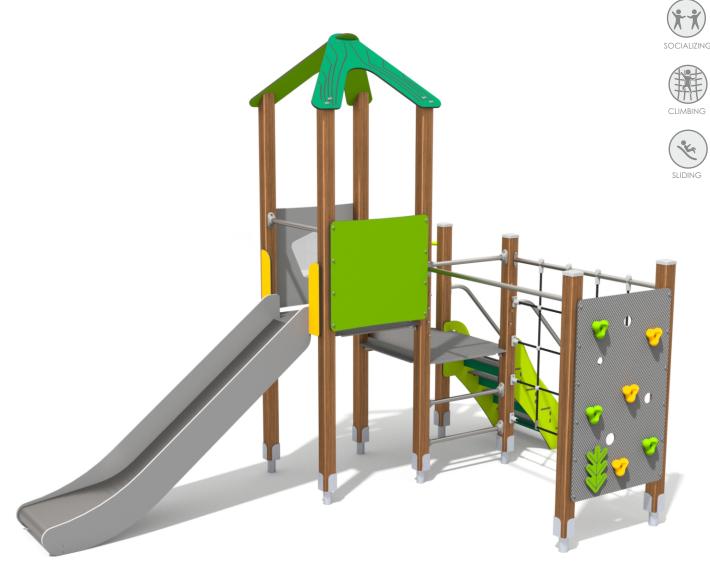

## ECO

8025



## INFORMATION ABOUT THE PRODUCT

| Dimensions                                                                                                                    | 274 x 431 cm |
|-------------------------------------------------------------------------------------------------------------------------------|--------------|
| Safety zone                                                                                                                   | 584 x 781 cm |
| Safety zone area                                                                                                              | 32 m²        |
| Overall height                                                                                                                | 321 cm       |
| Free fall height