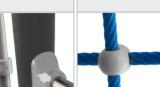

## MATERIALS:

SLIDES MADE OF STAINLESS STEEL AISI 304. METAL SHEET WITH A THICKNESS OF 2 MM FORMED IN A CNC TECHNIQUE.

STRONG ALUMINIUM

ALLOY

INJECTION MOLDED

POLYAMIDE

ROPE ENDINGS PRESSED

CLIMBING ROCKS MADE