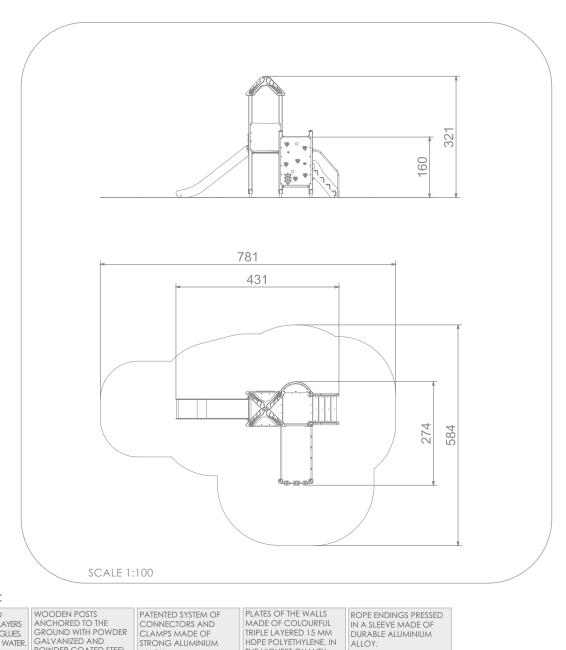

## INFORMATION ABOUT THE PRODUCT

| Dimensions                                                                                                                    | 274 x 431 cm |
|-------------------------------------------------------------------------------------------------------------------------------|--------------|
| Safety zone                                                                                                                   | 584 x 781 cm |
| Safety zone area                                                                                                              | 32 m²        |
| Overall height                                                                                                                | 321 cm       |
| Free fall height                                                                                                              | 160 cm       |
| Amount of users                                                                                                               | 12           |
| Product complies with EN 1176-1:2017                                                                                          | YES          |
| Availability of spare parts                                                                                                   | YES          |
| Age range                                                                                                                     | 3-12         |
| According to EN 1176-1:2017 norm, the product requires applying a safety surface according to the product's free fall height. |              |