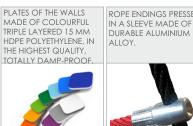

## MATERIALS:

SLIDES MADE OF STAINLESS STEEL AISI 304. METAL SHEET WITH A THICKNESS OF 2 MM FORMED IN A CNC TECHNIQUE.

STRONG ALUMINIUM

ALLOY

INJECTION MOLDED

POLYAMIDE

ROPE ENDINGS PRESSED

CLIMBING ROCKS MADE