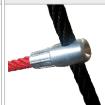

## MATERIALS:

SLIDES MADE OF STAINLESS STEEL AISI 304. METAL SHEET WITH A THICKNESS OF 2 MM FORMED IN A CNC TECHNIQUE.

STRONG ALUMINIUM

ALLOY

INJECTION MOLDED

POLYAMIDE

ROPE ENDINGS PRESSED

CLIMBING ROCKS MADE