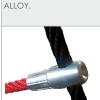

## MATERIALS:

SLIDES MADE OF STAINLESS STEEL AISI 304. METAL SHEET WITH A THICKNESS OF 2 MM FORMED IN A CNC TECHNIQUE.

STRONG ALUMINIUM

ALLOY

INJECTION MOLDED

POLYAMIDE

ROPE ENDINGS PRESSED

CLIMBING ROCKS MADE