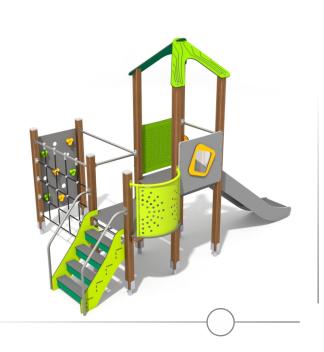

| 160 cm       |
| Amount of users                                                                                                               | 12           |
| Product complies with EN 1176-1:2017                                                                                          | YES          |
| Availability of spare parts                                                                                                   | YES          |
| Age range                                                                                                                     | 3-12         |
| According to EN 1176-1:2017 norm, the product requires applying a safety surface according to the product's free fall height. |              |



## 8025



## MATERIALS:





SLIDES MADE OF STAINLESS STEEL AISI 304. METAL SHEET WITH A THICKNESS OF 2 MM FORMED IN A CNC TECHNIQUE.



STRONG ALUMINIUM

ALLOY





INJECTION MOLDED

POLYAMIDE



ROPE ENDINGS PRESSED







CLIMBING ROCKS MADE