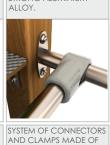

## MATERIALS:

SLIDES MADE OF STAINLESS STEEL AISI 304. METAL SHEET WITH A THICKNESS OF 2 MM FORMED IN A CNC TECHNIQUE.

STRONG ALUMINIUM

ALLOY

INJECTION MOLDED

POLYAMIDE

ROPE ENDINGS PRESSED

CLIMBING ROCKS MADE