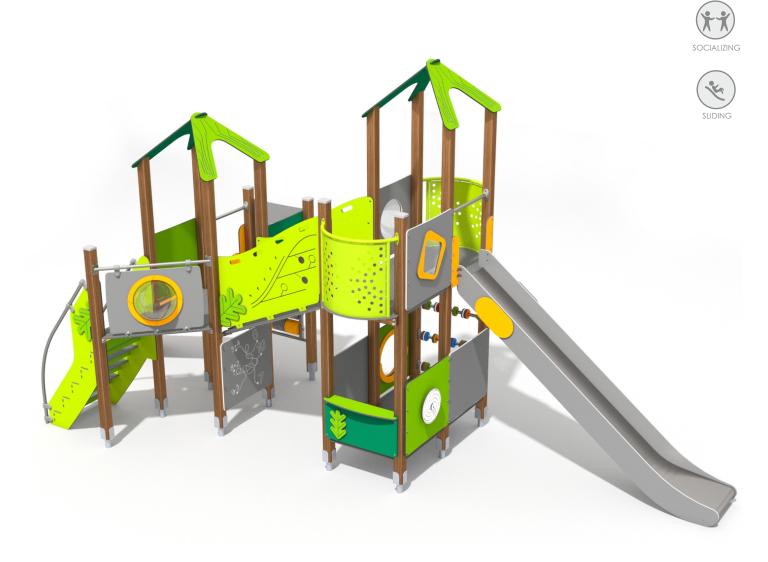

## 8026

## INFORMATION ABOUT THE PRODUCT

| Dimensions                                                                                                                    | 280 x 764 cm  |
|-------------------------------------------------------------------------------------------------------------------------------|---------------|
| Safety zone                                                                                                                   | 600 x 1164 cm |
| Safety zone area                                                                                                              | 49 m²         |
| Overall height                                                                                                                | 381 cm        |
| Free fall height                                                                                                              | 180 cm        |
| Amount of users                                                                                                               | 25            |
| Product complies with EN 1176-1:2017                                                                                          | YES           |
| Availability of spare parts                                                                                                   | YES           |
| Age range                                                                                                                     | 3-12          |
| According to EN 1176-1:2017 norm, the product requires applying a safety surface according to the product's free fall height. |               |