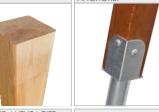

## MATERIALS:

SOFT CONIFER WOOD CORELESS, GLUED IN LAYERS WITH POLYURETHANE GLUES, TOTALLY RESISTANT TO WATER.

WOODEN POSTS ANCHORED TO THE GROUND WITH POWDER GALVANIZED AND POWDER COATED STEEL

PATENTED SYSTEM OF CONNECTORS AND CLAMPS MADE OF STRONG ALUMINIUM ALLOY

SYSTEM OF CONNECTORS AND CLAMPS MADE OF STRONG ALUMINIUM ALLOY

PLATES OF THE WALLS MADE OF COLOURFUL TRIPLE LAYERED 15 MM HDPE POLYETHYLENE, IN THE HIGHEST QUALITY, TOTALLY DAMP-PROOF.