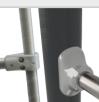

## MATERIALS:

SOFT CONIFER WOOD CORELESS, GLUED IN LAYERS WITH POLYURETHANE GLUES, TOTALLY RESISTANT TO WATER.

WOODEN POSTS ANCHORED TO THE GROUND WITH POWDER GALVANIZED AND POWDER COATED STEEL

PATENTED SYSTEM OF CONNECTORS AND CLAMPS MADE OF STRONG ALUMINIUM ALLOY

SYSTEM OF CONNECTORS AND CLAMPS MADE OF STRONG ALUMINIUM ALLOY

PLATES OF THE WALLS MADE OF COLOURFUL TRIPLE LAYERED 15 MM HDPE POLYETHYLENE, IN THE HIGHEST QUALITY, TOTALLY DAMP-PROOF.