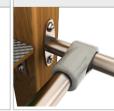

## MATERIALS:

SOFT CONIFER WOOD CORELESS, GLUED IN LAYERS WITH POLYURETHANE GLUES, TOTALLY RESISTANT TO WATER.

WOODEN POSTS ANCHORED TO THE GROUND WITH POWDER GALVANIZED AND POWDER COATED STEEL

PATENTED SYSTEM OF CONNECTORS AND CLAMPS MADE OF STRONG ALUMINIUM ALLOY

SYSTEM OF CONNECTORS AND CLAMPS MADE OF STRONG ALUMINIUM ALLOY

PLATES OF THE WALLS MADE OF COLOURFUL TRIPLE LAYERED 15 MM HDPE POLYETHYLENE, IN THE HIGHEST QUALITY, TOTALLY DAMP-PROOF.