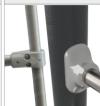

## MATERIALS:

SOFT CONIFER WOOD CORELESS, GLUED IN LAYERS WITH POLYURETHANE GLUES, TOTALLY RESISTANT TO WATER.

WOODEN POSTS ANCHORED TO THE GROUND WITH POWDER GALVANIZED AND POWDER COATED STEEL

PATENTED SYSTEM OF CONNECTORS AND CLAMPS MADE OF STRONG ALUMINIUM ALLOY

SYSTEM OF CONNECTORS AND CLAMPS MADE OF STRONG ALUMINIUM ALLOY

PLATES OF THE WALLS MADE OF COLOURFUL TRIPLE LAYERED 15 MM HDPE POLYETHYLENE, IN THE HIGHEST QUALITY, TOTALLY DAMP-PROOF.