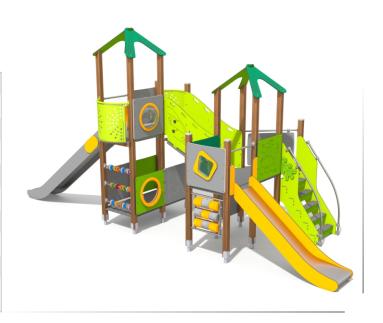

| 180 cm        |
| Amount of users                                                                                                               | 25            |
| Product complies with EN 1176-1:2017                                                                                          | YES           |
| Availability of spare parts                                                                                                   | YES           |
| Age range                                                                                                                     | 3-12          |
| According to EN 1176-1:2017 norm, the product requires applying a safety surface according to the product's free fall height. |               |



## 8026





## MATERIALS:

SOFT CONIFER WOOD CORELESS, GLUED IN LAYERS WITH POLYURETHANE GLUES, TOTALLY RESISTANT TO WATER.

WOODEN POSTS ANCHORED TO THE GROUND WITH POWDER GALVANIZED AND POWDER COATED STEEL

PATENTED SYSTEM OF CONNECTORS AND CLAMPS MADE OF STRONG ALUMINIUM ALLOY



ANTI-SLIP ANTHRACITE
10MM HPL PLATFORM
PLATE WITH A VERY HIGH
RESISTANCE TO WEATHER
CONDITIONS AND
ATTRITION.



SLIDES MADE OF STAINLESS STEEL AISI 304. METAL SHEET WITH A THICKNESS OF 2 MM FORMED IN A CNC TECHNIQUE.



SYSTEM OF CONNECTORS AND CLAMPS MADE OF STRONG ALUMINIUM ALLOY



PLATES OF THE WALLS MADE OF COLOURFUL TRIPLE LAYERED 15 MM HDPE POLYETHYLENE, IN THE HIGHEST QUALITY, TOTALLY DAMP-PROOF.