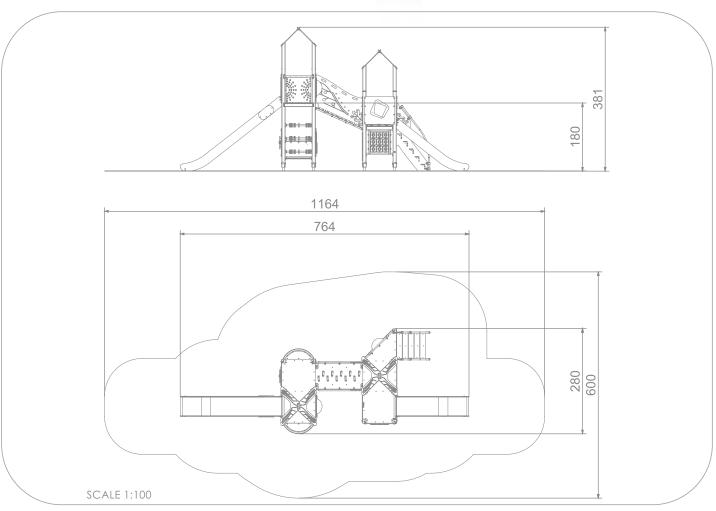

## INFORMATION ABOUT THE PRODUCT

| Dimensions                                                                                                                    | 280 x 764 cm  |
|-------------------------------------------------------------------------------------------------------------------------------|---------------|
| Safety zone                                                                                                                   | 600 x 1164 cm |
| Safety zone area                                                                                                              | 49 m²         |
| Overall height                                                                                                                | 381 cm        |
| Free fall height                                                                                                              | 180 cm        |
| Amount of users                                                                                                               | 25            |
| Product complies with EN 1176-1:2017                                                                                          | YES           |
| Availability of spare parts                                                                                                   | YES           |
| Age range                                                                                                                     | 3-12          |
| According to EN 1176-1:2017 norm, the product requires applying a safety surface according to the product's free fall height. |               |