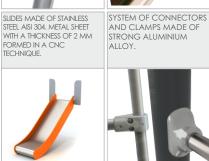

ANTI-SLIP ANTHRACITE 10MM HPL PLATFORM PLATE WITH A VERY HIGH RESISTANCE TO WEATHER CONDITIONS AND ATTRITION.

STRONG ALUMINIUM ALLOY

PLATES OF THE WALLS MADE OF COLOURFUL TRIPLE LAYERED 15 MM HDPE POLYETHYLENE, IN THE HIGHEST QUALITY, TOTALLY DAMP-PROOF.