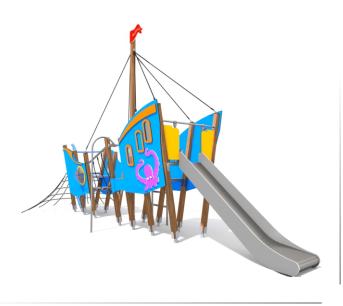

## INFORMATION ABOUT THE PRODUCT

| Dimensions                                                                                                                       | 315 x 894 cm  |
|----------------------------------------------------------------------------------------------------------------------------------|---------------|
| Safety zone                                                                                                                      | 616 x 1244 cm |
| Safety zone area                                                                                                                 | 53 m²         |
| Overall height                                                                                                                   | 460 cm        |
| Free fall height                                                                                                                 | 140 cm        |
| Amount of users                                                                                                                  | 24            |
| Product complies with EN 1176-1:2017                                                                                             | YES           |
| Availability of spare parts                                                                                                      | YES           |
| Age range                                                                                                                        | 3-12          |
| According to EN 1176-1:2017 norm, the product requires applying a safety surface according to the<br>product's free fall height. |               |