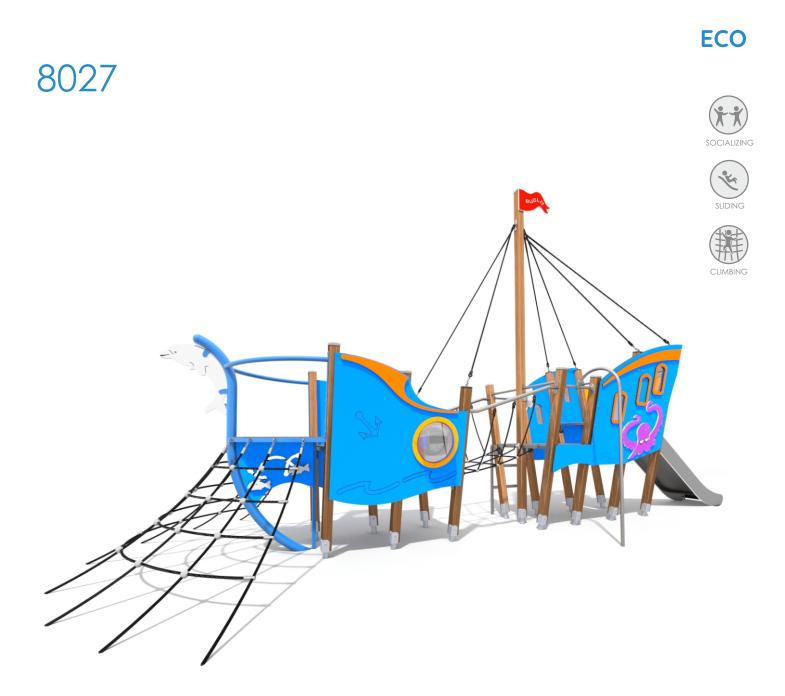

## INFORMATION ABOUT THE PRODUCT

| Dimensions                                                                                                                       | 315 x 894 cm  |
|----------------------------------------------------------------------------------------------------------------------------------|---------------|
| Safety zone                                                                                                                      | 616 x 1244 cm |
| Safety zone area                                                                                                                 | 53 m²         |
| Overall height                                                                                                                   | 460 cm        |
| Free fall height                                                                                                                 | 140 cm        |
| Amount of users                                                                                                                  | 24            |
| Product complies with EN 1176-1:2017                                                                                             | YES           |
| Availability of spare parts                                                                                                      | YES           |
| Age range                                                                                                                        | 3-12          |
| According to EN 1176-1:2017 norm, the product requires applying a safety surface according to the<br>product's free fall height. |               |