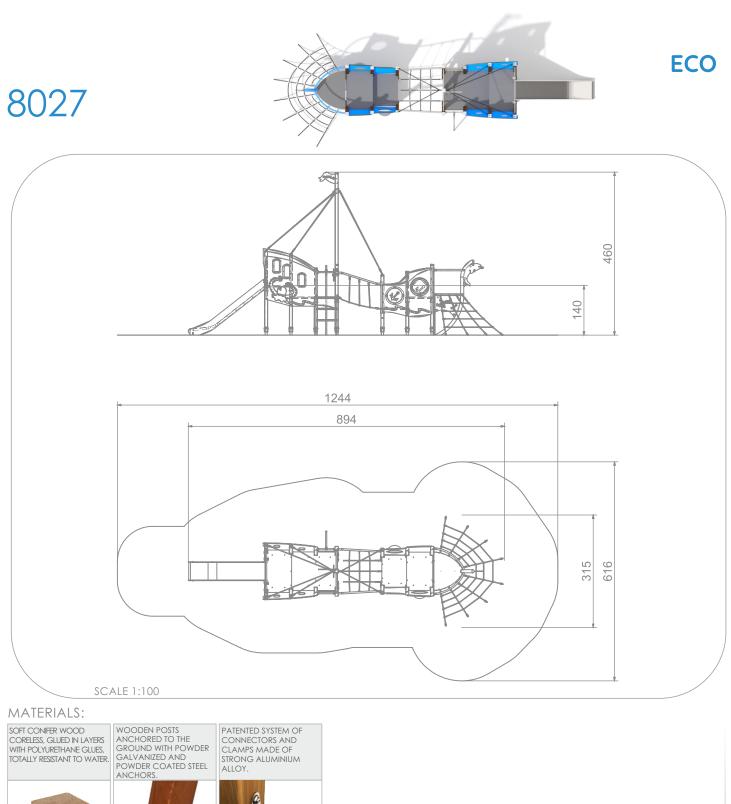

## INFORMATION ABOUT THE PRODUCT

| Dimensions                                                                                                                       | 315 x 894 cm  |
|----------------------------------------------------------------------------------------------------------------------------------|---------------|
| Safety zone                                                                                                                      | 616 x 1244 cm |
| Safety zone area                                                                                                                 | 53 m²         |
| Overall height                                                                                                                   | 460 cm        |
| Free fall height                                                                                                                 | 140 cm        |
| Amount of users                                                                                                                  | 24            |
| Product complies with EN 1176-1:2017                                                                                             | YES           |
| Availability of spare parts                                                                                                      | YES           |
| Age range                                                                                                                        | 3-12          |
| According to EN 1176-1:2017 norm, the product requires applying a safety surface according to the<br>product's free fall height. |               |