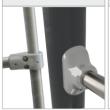

SYSTEM OF CONNECTORS AND CLAMPS MADE OF STRONG ALUMINIUM ALLOY.

PLATES OF THE WALLS MADE OF COLOURFUL TRIPLE LAYERED 15 MM HDPE POLYETHYLENE, IN THE HIGHEST QUALITY, TOTALLY DAMP-PROOF.