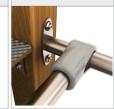

SYSTEM OF CONNECTORS AND CLAMPS MADE OF STRONG ALUMINIUM ALLOY.

PLATES OF THE WALLS MADE OF COLOURFUL TRIPLE LAYERED 15 MM HDPE POLYETHYLENE, IN THE HIGHEST QUALITY, TOTALLY DAMP-PROOF.