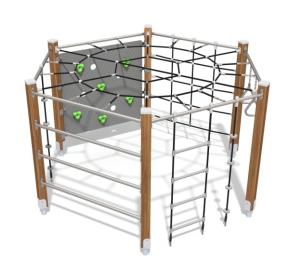

#### MATERIALS:

SOFT CONIFER WOOD CORELESS, GLUED IN LAYERS WITH POLYURETHANE GLUES, TOTALLY RESISTANT TO WATER.

WOODEN POSTS ANCHORED TO THE GROUND WITH POWDER GALVANIZED AND POWDER COATED STEEL

PATENTED SYSTEM OF CONNECTORS AND CLAMPS MADE OF STRONG ALUMINIUM ALLOY

ANTI-SLIP ANTHRACITE
10MM HPL PLATFORM
PLATE WITH A VERY HIGH
RESISTANCE TO WEATHER
CONDITIONS AND
ATTRITION.

SLIDES MADE OF STAINLESS STEEL AISI 304, METAL SHEET WITH A THICKNESS OF 2 MM FORMED IN A CNC TECHNIQUE.

SYSTEM OF CONNECTORS AND CLAMPS MADE OF STRONG ALUMINIUM ALLOY.

PLATES OF THE WALLS MADE OF COLOURFUL TRIPLE LAYERED 15 MM HDPE POLYETHYLENE, IN THE HIGHEST QUALITY, TOTALLY DAMP-PROOF.