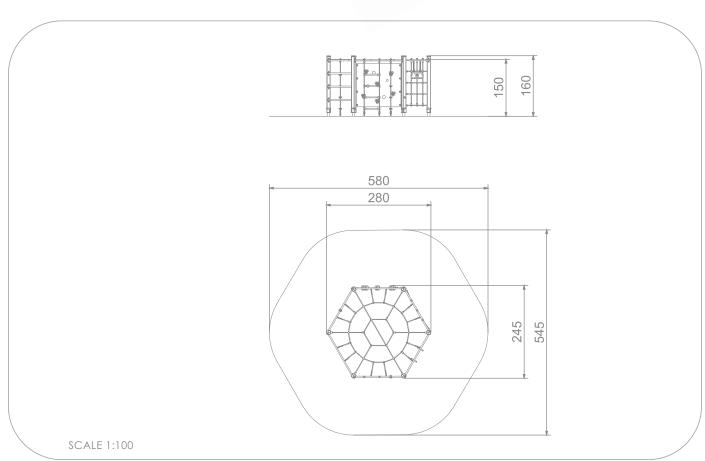

### INFORMATION ABOUT THE PRODUCT

| Dimensions                                                                                                                    | 245 x 280 cm |
|-------------------------------------------------------------------------------------------------------------------------------|--------------|
| Safety zone                                                                                                                   | 545 x 580 cm |
| Safety zone area                                                                                                              | 25 m²        |
| Overall height                                                                                                                | 160 cm       |
| Free fall height                                                                                                              | 150 cm       |
| Amount of users                                                                                                               | 16           |
| Product complies with EN 1176-1:2017                                                                                          | YES          |
| Availability of spare parts                                                                                                   | YES          |
| Age range                                                                                                                     | 3-12         |
| According to EN 1176-1:2017 norm, the product requires applying a safety surface according to the product's free fall height. |              |