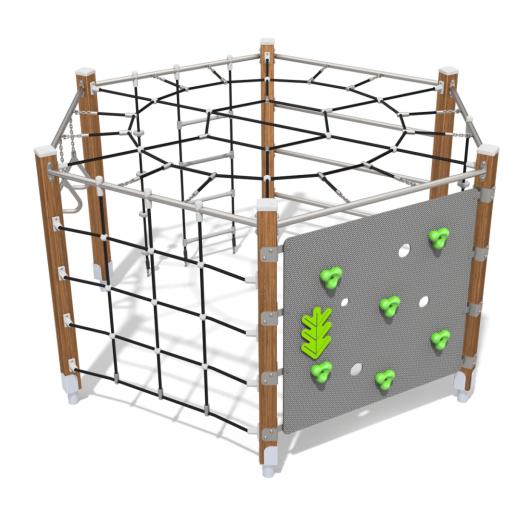

#### MATERIALS:

SOFT CONIFER WOOD CORELESS, GLUED IN LAYERS WITH POLYURETHANE GLUES, TOTALLY RESISTANT TO WATER.

WOODEN POSTS ANCHORED TO THE GROUND WITH POWDER GALVANIZED AND POWDER COATED STEEL

PATENTED SYSTEM OF CONNECTORS AND CLAMPS MADE OF STRONG ALUMINIUM ALLOY

ANTI-SLIP ANTHRACITE
10MM HPL PLATFORM
PLATE WITH A VERY HIGH
RESISTANCE TO WEATHER
CONDITIONS AND
ATTRITION.

SLIDES MADE OF STAINLESS STEEL AISI 304, METAL SHEET WITH A THICKNESS OF 2 MM FORMED IN A CNC TECHNIQUE.

SYSTEM OF CONNECTORS AND CLAMPS MADE OF STRONG ALUMINIUM ALLOY.

PLATES OF THE WALLS MADE OF COLOURFUL TRIPLE LAYERED 15 MM HDPE POLYETHYLENE, IN THE HIGHEST QUALITY, TOTALLY DAMP-PROOF.