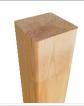

#### MATERIALS:

SOFT CONIFER WOOD CORELESS, GLUED IN LAYERS WITH POLYURETHANE GLUES, TOTALLY RESISTANT TO WATER.

WOODEN POSTS ANCHORED TO THE GROUND WITH POWDER GALVANIZED AND POWDER COATED STEEL

PATENTED SYSTEM OF CONNECTORS AND CLAMPS MADE OF STRONG ALUMINIUM ALLOY