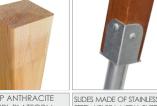

ANTI-SLIP ANTHRACITE
10MM HPL PLATFORM
PLATE WITH A VERY HIGH
RESISTANCE TO WEATHER
CONDITIONS AND
ATTRITION.

SLIDES MADE OF STAINLESS STEEL AISI 304, METAL SHEET WITH A THICKNESS OF 2 MM FORMED IN A CNC TECHNIQUE.