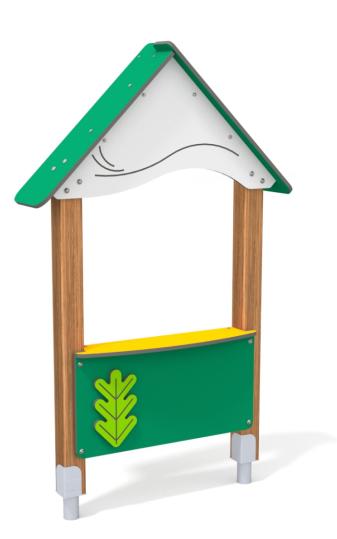

## ECO







## INFORMATION ABOUT THE PRODUCT

8035

| Dimensions                                                                                                                       | 29 x 112 cm       |
|----------------------------------------------------------------------------------------------------------------------------------|-------------------|
| Safety zone                                                                                                                      | 329 x 412 cm      |
| Safety zone area                                                                                                                 | 12 m <sup>2</sup> |
| Overall height                                                                                                                   | 180 cm