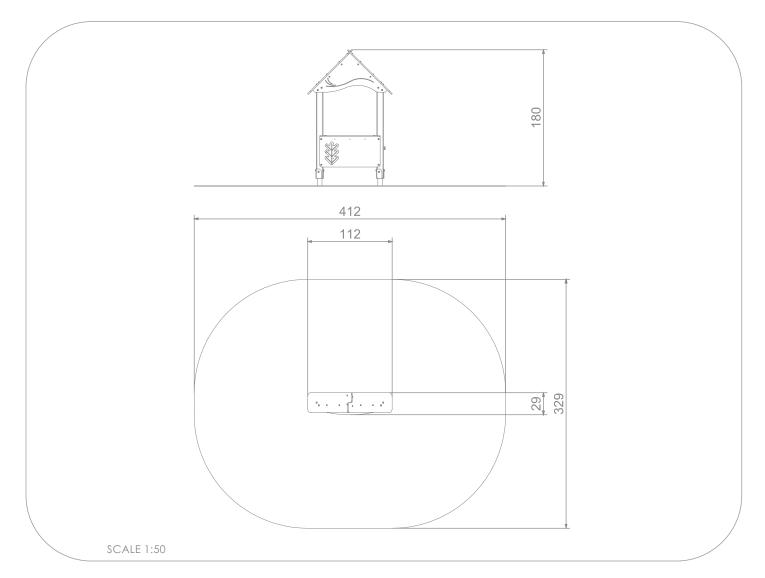

## INFORMATION ABOUT THE PRODUCT

8035

| Dimensions                                                                                                                       | 29 x 112 cm       |
|----------------------------------------------------------------------------------------------------------------------------------|-------------------|
| Safety zone                                                                                                                      | 329 x 412 cm      |
| Safety zone area                                                                                                                 | 12 m <sup>2</sup> |
| Overall height                                                                                                                   | 180 cm            |
| Free fall height                                                                                                                 |                   |
| Amount of users                                                                                                                  | 2                 |
| Product complies with EN 1176-1:2017                                                                                             | YES               |
| Availability of spare parts                                                                                                      | YES               |
| Age range                                                                                                                        | 3-12              |
| According to EN 1176-1:2017 norm, the product requires applying a safety surface according to the<br>product's free fall height. |                   |