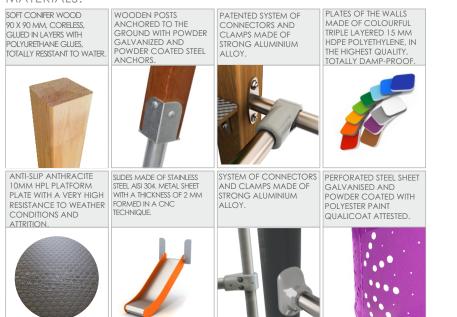

|
| Amount of users                                                                                                                  | 2                 |
| Product complies with EN 1176-1:2017                                                                                             | YES               |
| Availability of spare parts                                                                                                      | YES               |
| Age range                                                                                                                        | 3-12              |
| According to EN 1176-1:2017 norm, the product requires applying a safety surface according to the<br>product's free fall height. |                   |

## 8035



## MATERIALS: