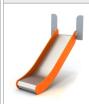

WOODEN POSTS ANCHORED TO THE GROUND WITH POWDER GALVANIZED AND POWDER COATED STEEL

SLIDES MADE OF STAINLESS STEEL AISI 304. METAL SHEET WITH A THICKNESS OF 2 MM FORMED IN A CNC TECHNIQUE.

SYSTEM OF CONNECTORS AND CLAMPS MADE OF STRONG ALUMINIUM ALLOY