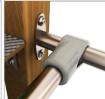

WOODEN POSTS ANCHORED TO THE GROUND WITH POWDER GALVANIZED AND POWDER COATED STEEL

SLIDES MADE OF STAINLESS STEEL AISI 304. METAL SHEET WITH A THICKNESS OF 2 MM FORMED IN A CNC TECHNIQUE.

SYSTEM OF CONNECTORS AND CLAMPS MADE OF STRONG ALUMINIUM ALLOY