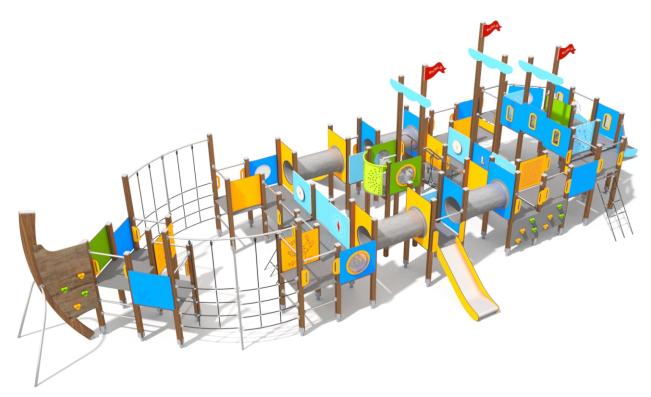

## INFORMATION ABOUT THE PRODUCT

| Dimensions                                                                                                                    | 691 x 1604 cm  |
|-------------------------------------------------------------------------------------------------------------------------------|----------------|
| Safety zone                                                                                                                   | 1091 x 1954 cm |
| Safety zone area                                                                                                              | 128 m²         |
| Overall height                                                                                                                | 453 cm         |
| Free fall height                                                                                                              | 150 cm         |
| Amount of users                                                                                                               | 85             |
| Product complies with EN 1176-1:2017                                                                                          | YES            |
| Availability of spare parts                                                                                                   | YES            |
| Age range                                                                                                                     | 3-12           |
| According to EN 1176-1:2017 norm, the product requires applying a safety surface according to the product's free fall height. |                |