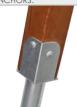

WOODEN POSTS ANCHORED TO THE GROUND WITH POWDER GALVANIZED AND POWDER COATED STEEL

SLIDES MADE OF STAINLESS STEEL AISI 304. METAL SHEET WITH A THICKNESS OF 2 MM FORMED IN A CNC TECHNIQUE.

SYSTEM OF CONNECTORS AND CLAMPS MADE OF STRONG ALUMINIUM ALLOY