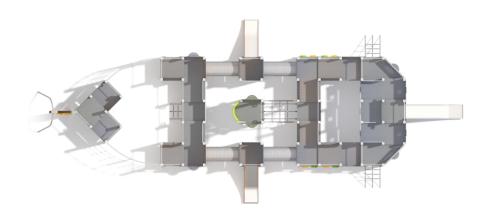

## INFORMATION ABOUT THE PRODUCT

| Dimensions                                                                                                                    | 691 x 1604 cm  |
|-------------------------------------------------------------------------------------------------------------------------------|----------------|
| Safety zone                                                                                                                   | 1091 x 1954 cm |
| Safety zone area                                                                                                              | 128 m²         |
| Overall height                                                                                                                | 453 cm         |
| Free fall height                                                                                                              | 150 cm         |
| Amount of users                                                                                                               | 85             |
| Product complies with EN 1176-1:2017                                                                                          | YES            |
| Availability of spare parts                                                                                                   | YES            |
| Age range                                                                                                                     | 3-12           |
| According to EN 1176-1:2017 norm, the product requires applying a safety surface according to the product's free fall height. |                |