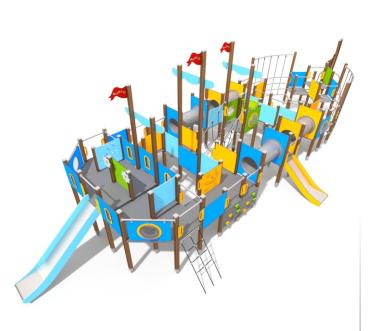

## INFORMATION ABOUT THE PRODUCT

| Dimensions                                                                                                                    | 691 x 1604 cm  |
|-------------------------------------------------------------------------------------------------------------------------------|----------------|
| Safety zone                                                                                                                   | 1091 x 1954 cm |
| Safety zone area                                                                                                              | 128 m²         |
| Overall height                                                                                                                | 453 cm         |
| Free fall height                                                                                                              | 150 cm         |
| Amount of users                                                                                                               | 85             |
| Product complies with EN 1176-1:2017                                                                                          | YES            |
| Availability of spare parts                                                                                                   | YES            |
| Age range                                                                                                                     | 3-12           |
| According to EN 1176-1:2017 norm, the product requires applying a safety surface according to the product's free fall height. |                |