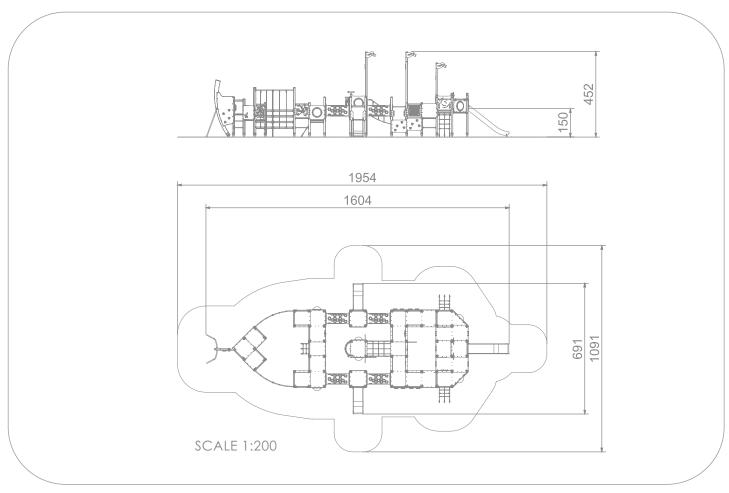

## INFORMATION ABOUT THE PRODUCT

| Dimensions                                                                                                                    | 691 x 1604 cm  |
|-------------------------------------------------------------------------------------------------------------------------------|----------------|
| Safety zone                                                                                                                   | 1091 x 1954 cm |
| Safety zone area                                                                                                              | 128 m²         |
| Overall height                                                                                                                | 453 cm         |
| Free fall height                                                                                                              | 150 cm         |
| Amount of users                                                                                                               | 85             |
| Product complies with EN 1176-1:2017                                                                                          | YES            |
| Availability of spare parts                                                                                                   | YES            |
| Age range                                                                                                                     | 3-12           |
| According to EN 1176-1:2017 norm, the product requires applying a safety surface according to the product's free fall height. |                |