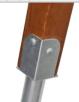

WOODEN POSTS
ANCHORED TO THE
GROUND WITH POWDER
GALVANIZED AND
POWDER COATED STEEL
ANCHORS.

THE TIC TAC TOE GAME IS MADE OF POLYETHYLENE ROTATIONALLY MOLDED WITH SYMBOLS ON THE FORM.

PATENTED SYSTEM OF CONNECTORS AND CLAMPS MADE OF STRONG ALUMINIUM