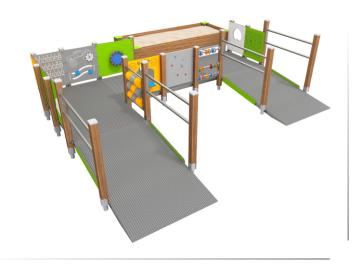

## INFORMATION ABOUT THE PRODUCT

| Dimensions                                                                                                                    | 519 x 543 cm |
|-------------------------------------------------------------------------------------------------------------------------------|--------------|
| Safety zone                                                                                                                   | 819 x 843 cm |
| Safety zone area                                                                                                              | 60 m²        |
| Overall height                                                                                                                | 137 cm       |
| Free fall height                                                                                                              | 99 cm        |
| Amount of users                                                                                                               | 30           |
| Product complies with EN 1176-1:2017                                                                                          | YES          |
| Availability of spare parts                                                                                                   | YES          |
| Age range                                                                                                                     | 3-12         |
| According to EN 1176-1:2017 norm, the product requires applying a safety surface according to the product's free fall height. |              |