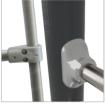

WOODEN POSTS
ANCHORED TO THE
GROUND WITH POWDER
GALVANIZED AND
POWDER COATED STEEL
ANCHORS.

THE TIC TAC TOE GAME IS MADE OF POLYETHYLENE ROTATIONALLY MOLDED WITH SYMBOLS ON THE FORM.

PATENTED SYSTEM OF CONNECTORS AND CLAMPS MADE OF STRONG ALUMINIUM

SYSTEM OF CONNECTORS AND CLAMPS MADE OF STRONG ALUMINIUM ALLOY.

CONNECTING ELEMENTS LIKE SCREWS, NUTS, WASHERS MADE OF STAINLESS STEEL.

PLATES OF THE WALLS MADE OF COLOURFUL TRIPLE LAYERED 15 MM

HDPE POLYETHYLENE, IN THE HIGHEST QUALITY,