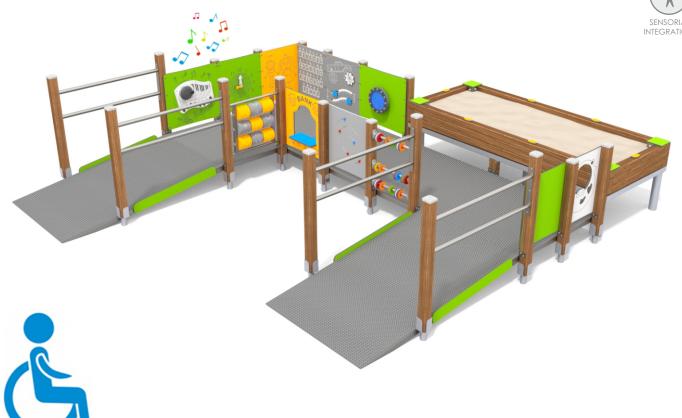

## INFORMATION ABOUT THE PRODUCT

| Dimensions                                                                                                                    | 519 x 543 cm |
|-------------------------------------------------------------------------------------------------------------------------------|--------------|
| Safety zone                                                                                                                   | 819 x 843 cm |
| Safety zone area                                                                                                              | 60 m²        |
| Overall height                                                                                                                | 137 cm       |
| Free fall height                                                                                                              | 99 cm        |
| Amount of users                                                                                                               | 30           |
| Product complies with EN 1176-1:2017                                                                                          | YES          |
| Availability of spare parts                                                                                                   | YES          |
| Age range                                                                                                                     | 3-12         |
| According to EN 1176-1:2017 norm, the product requires applying a safety surface according to the product's free fall height. |              |