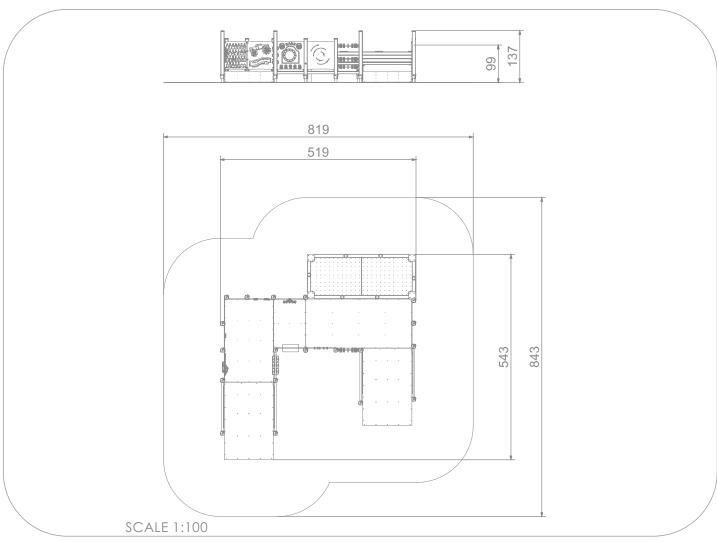

## INFORMATION ABOUT THE PRODUCT

| Dimensions                                                                                                                    | 519 x 543 cm |
|-------------------------------------------------------------------------------------------------------------------------------|--------------|
| Safety zone                                                                                                                   | 819 x 843 cm |
| Safety zone area                                                                                                              | 60 m²        |
| Overall height                                                                                                                | 137 cm       |
| Free fall height                                                                                                              | 99 cm        |
| Amount of users                                                                                                               | 30           |
| Product complies with EN 1176-1:2017                                                                                          | YES          |
| Availability of spare parts                                                                                                   | YES          |
| Age range                                                                                                                     | 3-12         |
| According to EN 1176-1:2017 norm, the product requires applying a safety surface according to the product's free fall height. |              |