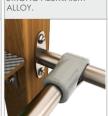

WOODEN POSTS
ANCHORED TO THE
GROUND WITH POWDER
GALVANIZED AND
POWDER COATED STEEL
ANCHORS.

THE TIC TAC TOE GAME IS MADE OF POLYETHYLENE ROTATIONALLY MOLDED WITH SYMBOLS ON THE FORM.

PATENTED SYSTEM OF CONNECTORS AND CLAMPS MADE OF STRONG ALUMINIUM

SYSTEM OF CONNECTORS AND CLAMPS MADE OF STRONG ALUMINIUM ALLOY.

CONNECTING ELEMENTS LIKE SCREWS, NUTS, WASHERS MADE OF STAINLESS STEEL.

PLATES OF THE WALLS MADE OF COLOURFUL TRIPLE LAYERED 15 MM

HDPE POLYETHYLENE, IN THE HIGHEST QUALITY,