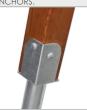

WOODEN POSTS ANCHORED TO THE GROUND WITH POWDER GALVANIZED AND POWDER COATED STEEL ANCHORS.

PATENTED SYSTEM OF CONNECTORS AND CLAMPS MADE OF STRONG ALUMINIUM ALLOY.