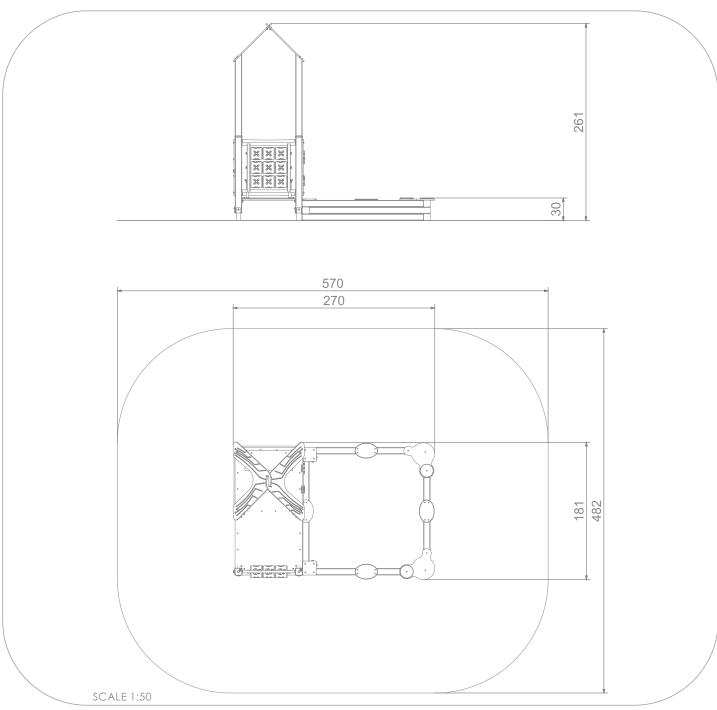

#### INFORMATION ABOUT THE PRODUCT

| Dimensions                                                                                                                    | 270 x 181 cm |
|-------------------------------------------------------------------------------------------------------------------------------|--------------|
| Safety zone                                                                                                                   | 570 x 482 cm |
| Safety zone area                                                                                                              | 26 m²        |
| Overall height                                                                                                                | 261 cm       |
| Free fall height                                                                                                              | 30 cm        |
| Amount of users                                                                                                               | 10           |
| Product complies with EN 1176-1:2017                                                                                          | YES          |
| Availability of spare parts                                                                                                   | YES          |
| Age range                                                                                                                     | 1-8          |
| According to EN 1176-1:2017 norm, the product requires applying a safety surface according to the product's free fall height. |              |