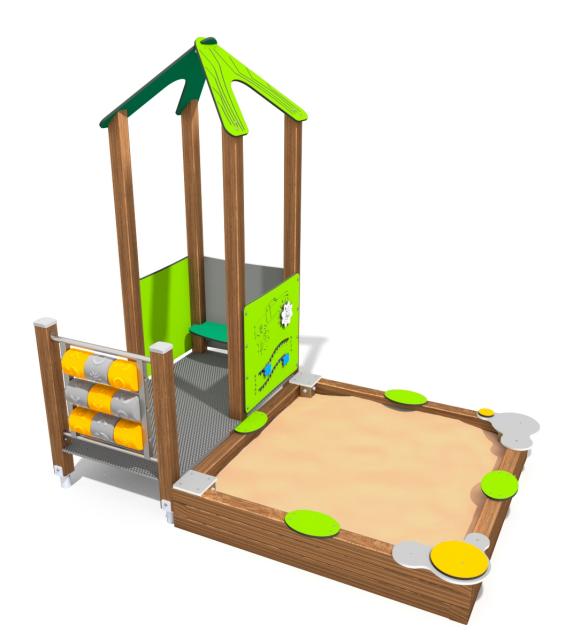

#### INFORMATION ABOUT THE PRODUCT

| Dimensions                                                                                                                    | 270 x 181 cm |
|-------------------------------------------------------------------------------------------------------------------------------|--------------|
| Safety zone                                                                                                                   | 570 x 482 cm |
| Safety zone area                                                                                                              | 26 m²        |
| Overall height                                                                                                                | 261 cm       |
| Free fall height                                                                                                              | 30 cm        |
| Amount of users                                                                                                               | 10           |
| Product complies with EN 1176-1:2017                                                                                          | YES          |
| Availability of spare parts                                                                                                   | YES          |
| Age range                                                                                                                     | 1-8          |
| According to EN 1176-1:2017 norm, the product requires applying a safety surface according to the product's free fall height. |              |

#### MATERIALS:

ANTI-SLIP ANTHRACITE
10MM HPL PLATFORM
PLATE WITH A VERY HIGH
RESISTANCE TO WEATHER
CONDITIONS AND
ATTRITION.

THE TIC TAC TOE GAME IS MADE OF POLYETHYLENE ROTATIONALLY MOLDED WITH SYMBOLS ON THE FORM.

PLATES OF THE WALLS MADE OF COLOURFUL TRIPLE LAYERED 15 MM HDPE POLYETHYLENE, IN THE HIGHEST QUALITY, TOTALLY DAMP-PROOF.

SOFT CONIFER WOOD CORELESS, GLUED IN LAYERS WITH POLYURETHANE GLUES, TOTALLY RESISTANT TO WATER.

WOODEN POSTS ANCHORED TO THE GROUND WITH POWDER GALVANIZED AND POWDER COATED STEEL ANCHORS.

PATENTED SYSTEM OF CONNECTORS AND CLAMPS MADE OF STRONG ALUMINIUM ALLOY.