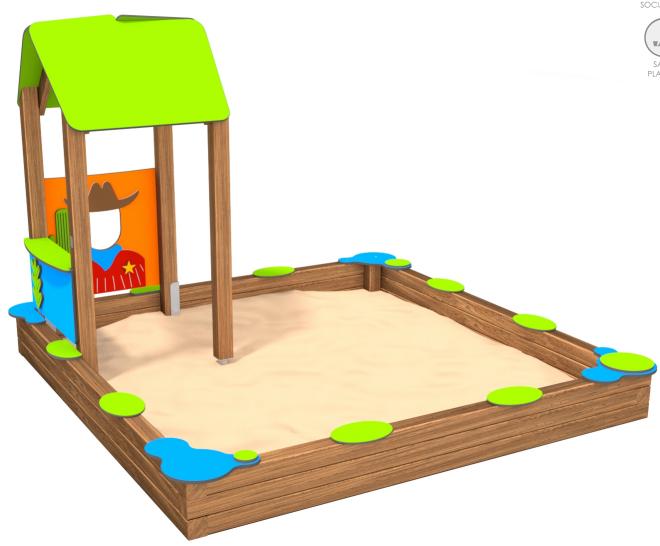

# 8052

### INFORMATION ABOUT THE PRODUCT

| Dimensions                                                                                                                    | 271 x 271 cm |
|-------------------------------------------------------------------------------------------------------------------------------|--------------|
| Safety zone                                                                                                                   | 571 x 571 cm |
| Safety zone area                                                                                                              | 31 m²        |
| Overall height                                                                                                                | 200 cm       |
| Free fall height                                                                                                              | 30 cm        |
| Amount of users                                                                                                               | 10           |
| Product complies with EN 1176-1:2017                                                                                          | YES          |
| Availability of spare parts                                                                                                   | YES          |
| Age range                                                                                                                     | 1-8          |
| According to EN 1176-1:2017 norm, the product requires applying a safety surface according to the product's free fall height. |              |

## 8052

#### MATERIALS:

SOFT CONIFER WOOD CORELESS, GLUED IN LAYERS WITH POLYURETHANE GLUES, TOTALLY RESISTANT TO WATER.

ANTI-SLIP ANTHRACITE
10MM HPL PLATFORM
PLATE WITH A VERY HIGH
RESISTANCE TO WEATHER
CONDITIONS AND
ATTRITION.