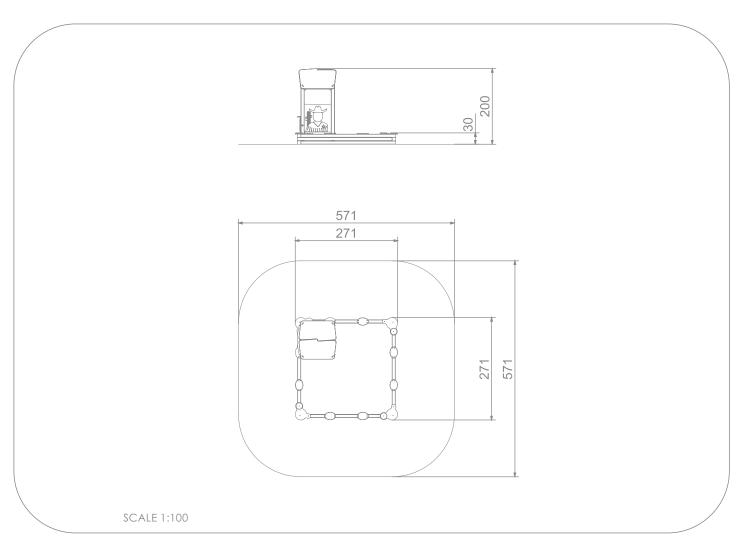

### INFORMATION ABOUT THE PRODUCT

| Dimensions                                                                                                                    | 271 x 271 cm |
|-------------------------------------------------------------------------------------------------------------------------------|--------------|
| Safety zone                                                                                                                   | 571 x 571 cm |
| Safety zone area                                                                                                              | 31 m²        |
| Overall height                                                                                                                | 200 cm       |
| Free fall height                                                                                                              | 30 cm        |
| Amount of users                                                                                                               | 10           |
| Product complies with EN 1176-1:2017                                                                                          | YES          |
| Availability of spare parts                                                                                                   | YES          |
| Age range                                                                                                                     | 1-8          |
| According to EN 1176-1:2017 norm, the product requires applying a safety surface according to the product's free fall height. |              |