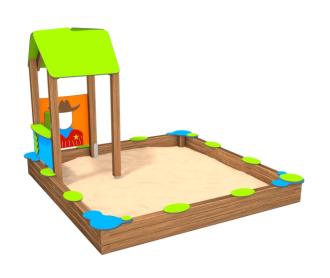

## ECO

# 8052

### INFORMATION ABOUT THE PRODUCT

| Dimensions                                                                                                                    | 271 x 271 cm |
|-------------------------------------------------------------------------------------------------------------------------------|--------------|
| Safety zone                                                                                                                   | 571 x 571 cm |
| Safety zone area                                                                                                              | 31 m²        |
| Overall height                                                                                                                | 200 cm       |
| Free fall height                                                                                                              | 30 cm        |
| Amount of users                                                                                                               | 10           |
| Product complies with EN 1176-1:2017                                                                                          | YES          |
| Availability of spare parts                                                                                                   | YES          |
| Age range                                                                                                                     | 1-8          |
| According to EN 1176-1:2017 norm, the product requires applying a safety surface according to the product's free fall height. |              |

## 8052