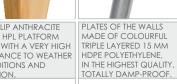

#### MATERIALS:

SOFT CONIFER WOOD CORELESS, GLUED IN LAYERS WITH POLYURETHANE GLUES, TOTALLY RESISTANT TO WATER.

ANTI-SLIP ANTHRACITE
10MM HPL PLATFORM
PLATE WITH A VERY HIGH
RESISTANCE TO WEATHER
CONDITIONS AND
ATTRITION.