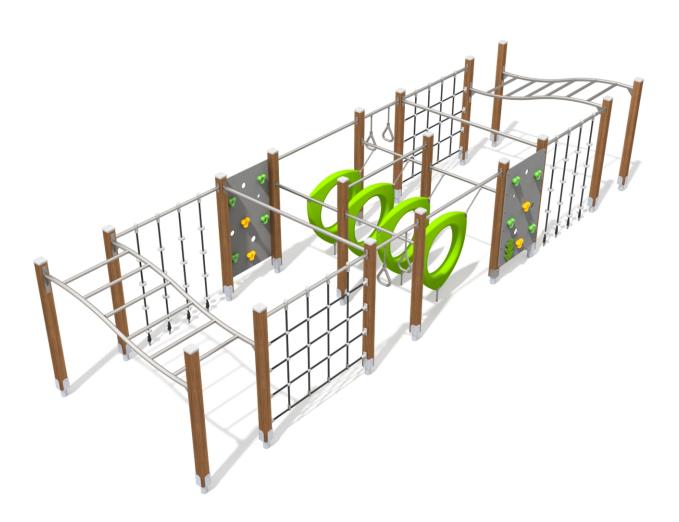

## 8054

CLIMBING

## INFORMATION ABOUT THE PRODUCT

| Dimensions                                                                                                                       | 230 x 787 cm  |  |  |  |
|----------------------------------------------------------------------------------------------------------------------------------|---------------|--|--|--|
| Safety zone                                                                                                                      | 530 x 1087 cm |  |  |  |
| Safety zone area                                                                                                                 | 56 m²         |  |  |  |
| Overall height                                                                                                                   | 162 cm        |  |  |  |
| Free fall height                                                                                                                 | 150 cm        |  |  |  |
| Amount of users                                                                                                                  | 36            |  |  |  |
| Product complies with EN 1176-1:2017                                                                                             | YES           |  |  |  |
| Availability of spare parts                                                                                                      | YES           |  |  |  |
| Age range                                                                                                                        | 3-12          |  |  |  |
| According to EN 1176-1:2017 norm, the product requires applying a safety surface according to the<br>product's free fall height. |               |  |  |  |