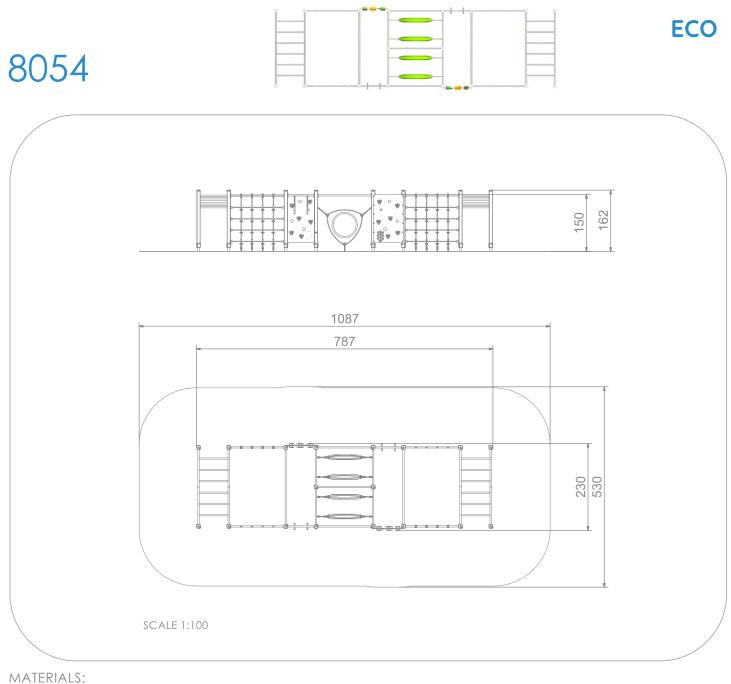

## 8054

CLIMBING

## INFORMATION ABOUT THE PRODUCT

| Dimensions                                                                                                                       | 230 x 787 cm  |  |  |  |
|----------------------------------------------------------------------------------------------------------------------------------|---------------|--|--|--|
| Safety zone                                                                                                                      | 530 x 1087 cm |  |  |  |
| Safety zone area                                                                                                                 | 56 m²         |  |  |  |
| Overall height                                                                                                                   | 162 cm        |  |  |  |
| Free fall height                                                                                                                 | 150 cm        |  |  |  |
| Amount of users                                                                                                                  | 36            |  |  |  |
| Product complies with EN 1176-1:2017                                                                                             | YES           |  |  |  |
| Availability of spare parts                                                                                                      | YES           |  |  |  |
| Age range                                                                                                                        | 3-12          |  |  |  |
| According to EN 1176-1:2017 norm, the product requires applying a safety surface according to the<br>product's free fall height. |               |  |  |  |