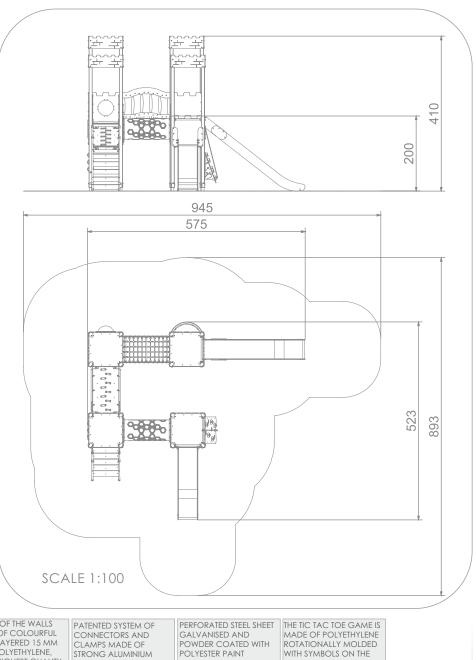

### INFORMATION ABOUT THE PRODUCT

| Dimensions                                                                                                                    | 575 x 523 cm |
|-------------------------------------------------------------------------------------------------------------------------------|--------------|
| Safety zone                                                                                                                   | 943 x 893 cm |
| Safety zone area                                                                                                              | 56 m²        |
| Overall height                                                                                                                | 410 cm       |
| Free fall height                                                                                                              | 200 cm       |
| Amount of users                                                                                                               | 20           |
| Product complies with EN 1176-1:2017                                                                                          | YES          |
| Availability of spare parts                                                                                                   | YES          |
| Age range                                                                                                                     | 3-12         |
| According to EN 1176-1:2017 norm, the product requires applying a safety surface according to the product's free fall height. |              |