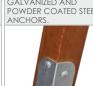

#### MATERIALS:

SOFT CONIFER WOOD CORELESS, GLUED IN LAYERS WITH POLYURETHANE GLUES, TOTALLY RESISTANT TO WATER

WOODEN POSTS ANCHORED TO THE GROUND WITH POWDER GALVANIZED AND POWDER COATED STEEL

SLIDES MADE OF STAINLESS STEEL AISI 304, METAL SHEET WITH A THICKNESS OF 2 MM FORMED IN A CNC TECHNIQUE.