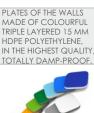

CLIMBING ROCKS MADE OF CHIPPINGS AND COLOURFUL POLYESTER

CLAMPS MADE OF STRONG ALUMINIUM

ALLOY.

HEMISPHERIC WINDOW WITH A DIAMETER OF 400 MM.

ROTATIONALLY MOLDED WITH THE INNER DIAMETER OF 53,3 CM AND THE