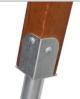

#### MATERIALS:

SOFT CONIFER WOOD CORELESS, GLUED IN LAYERS WITH POLYURETHANE GLUES, TOTALLY RESISTANT TO WATER

WOODEN POSTS ANCHORED TO THE GROUND WITH POWDER GALVANIZED AND POWDER COATED STEEL

SLIDES MADE OF STAINLESS STEEL AISI 304, METAL SHEET WITH A THICKNESS OF 2 MM FORMED IN A CNC TECHNIQUE.