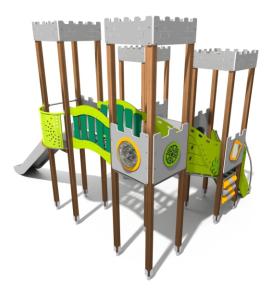

### INFORMATION ABOUT THE PRODUCT

| Dimensions                                                                                                                    | 575 x 523 cm |
|-------------------------------------------------------------------------------------------------------------------------------|--------------|
| Safety zone                                                                                                                   | 943 x 893 cm |
| Safety zone area                                                                                                              | 56 m²        |
| Overall height                                                                                                                | 410 cm       |
| Free fall height                                                                                                              | 200 cm       |
| Amount of users                                                                                                               | 20           |
| Product complies with EN 1176-1:2017                                                                                          | YES          |
| Availability of spare parts                                                                                                   | YES          |
| Age range                                                                                                                     | 3-12         |
| According to EN 1176-1:2017 norm, the product requires applying a safety surface according to the product's free fall height. |              |