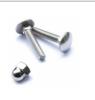

QUALICOAT ATTESTED.

CONNECTING ELEMENTS LIKE SCREWS, NUTS, WASHERS MADE OF STAINLESS STEEL

ANTI-SLIP ANTHRACITE 10MM HPL PLATFORM

CONDITIONS AND

PLATE WITH A VERY HIGH RESISTANCE TO WEATHER