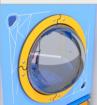

CLIMBING ROCKS MADE OF CHIPPINGS AND COLOURFUL POLYESTER

CLAMPS MADE OF STRONG ALUMINIUM

ALLOY.

HEMISPHERIC WINDOW WITH A DIAMETER OF 400 MM.

ROTATIONALLY MOLDED WITH THE INNER DIAMETER OF 53,3 CM AND THE