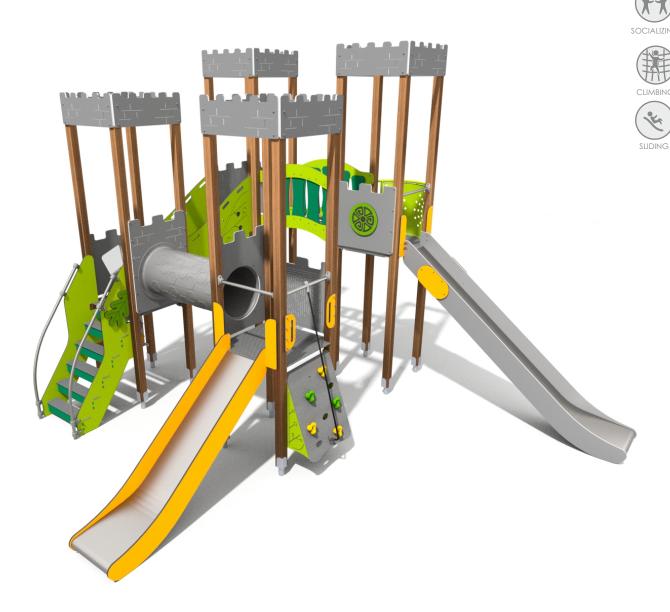

### INFORMATION ABOUT THE PRODUCT

| Dimensions                                                                                                                    | 575 x 523 cm |
|-------------------------------------------------------------------------------------------------------------------------------|--------------|
| Safety zone                                                                                                                   | 943 x 893 cm |
| Safety zone area                                                                                                              | 56 m²        |
| Overall height                                                                                                                | 410 cm       |
| Free fall height                                                                                                              | 200 cm       |
| Amount of users                                                                                                               | 20           |
| Product complies with EN 1176-1:2017                                                                                          | YES          |
| Availability of spare parts                                                                                                   | YES          |
| Age range                                                                                                                     | 3-12         |
| According to EN 1176-1:2017 norm, the product requires applying a safety surface according to the product's free fall height. |              |