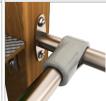

QUALICOAT ATTESTED.

CONNECTING ELEMENTS LIKE SCREWS, NUTS, WASHERS MADE OF STAINLESS STEEL

ANTI-SLIP ANTHRACITE 10MM HPL PLATFORM

CONDITIONS AND

PLATE WITH A VERY HIGH RESISTANCE TO WEATHER