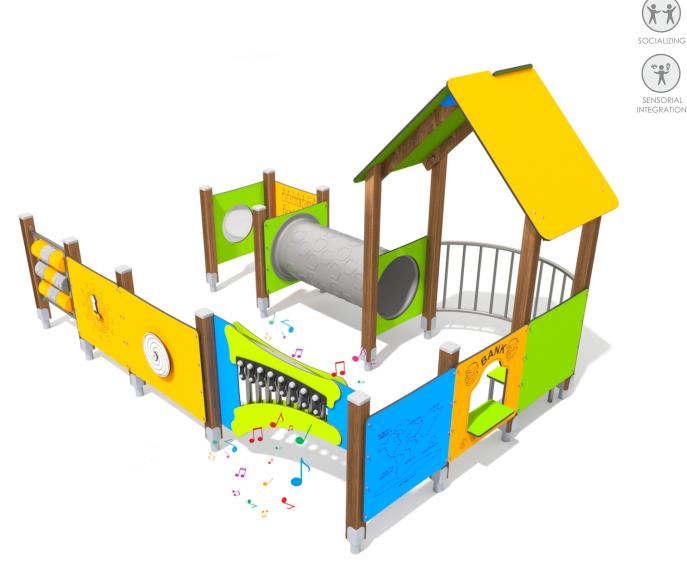

## INFORMATION ABOUT THE PRODUCT

| Dimensions                                                                                                                       | 420 x 295 cm |
|----------------------------------------------------------------------------------------------------------------------------------|--------------|
| Safety zone                                                                                                                      | 720 x 595 cm |
| Safety zone area                                                                                                                 | 38 m²        |
| Overall height                                                                                                                   | 250 cm       |
| Free fall height                                                                                                                 | 90 cm        |
| Amount of users                                                                                                                  | 15           |
| Product complies with EN 1176-1:2017                                                                                             | YES          |
| Availability of spare parts                                                                                                      | YES          |
| Age range                                                                                                                        | 1-8          |
| According to EN 1174-1:2017 norm, the product requires applying a safety surface according to the<br>product's free fall height. |              |