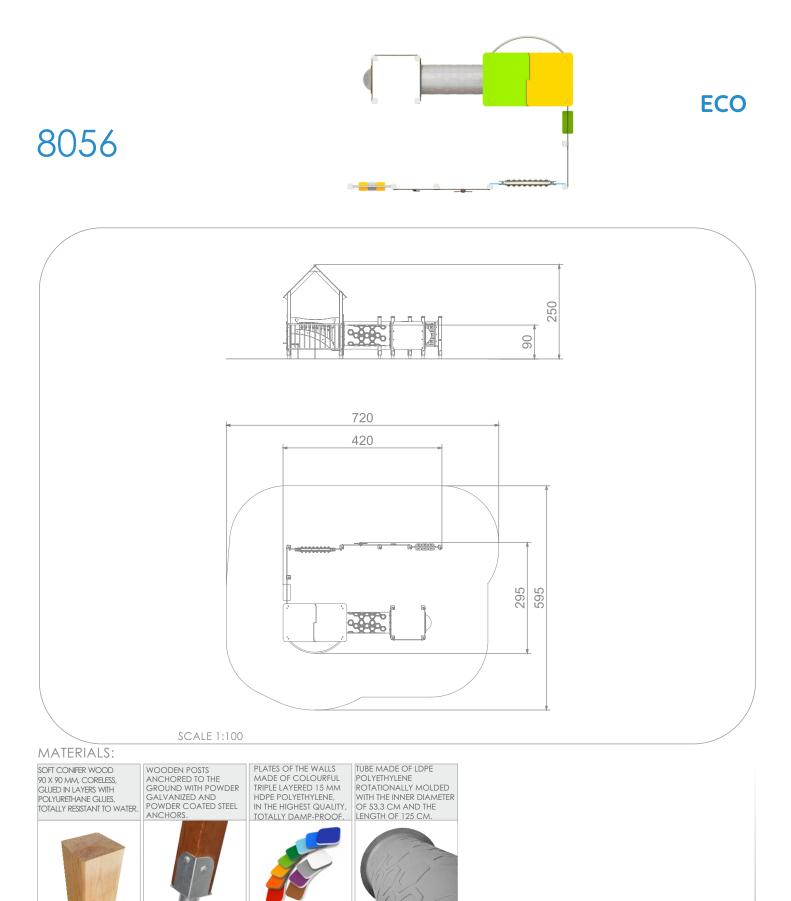

## 8056

## ECO

<del>گ 👲 کا</del>

## INFORMATION ABOUT THE PRODUCT

| Dimensions                                                                                                                       | 420 x 295 cm |
|----------------------------------------------------------------------------------------------------------------------------------|--------------|
| Safety zone                                                                                                                      | 720 x 595 cm |
| Safety zone area                                                                                                                 | 38 m²        |
| Overall height                                                                                                                   | 250 cm       |
| Free fall height                                                                                                                 | 90 cm        |
| Amount of users                                                                                                                  | 15           |
| Product complies with EN 1176-1:2017                                                                                             | YES          |
| Availability of spare parts                                                                                                      | YES          |
| Age range                                                                                                                        | 1-8          |
| According to EN 1174-1:2017 norm, the product requires applying a safety surface according to the<br>product's free fall height. |              |