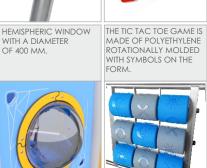

CONNECTING ELEMENTS

LIKE SCREWS, NUTS, WASHERS MADE OF

STAINLESS STEEL.

PATENTED SYSTEM OF CONNECTORS AND CLAMPS MADE OF STRONG ALUMINIUM ALLOY.