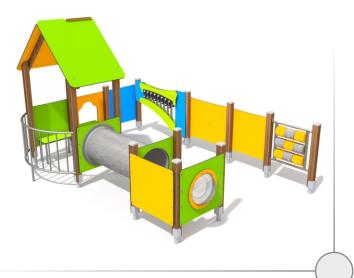

## INFORMATION ABOUT THE PRODUCT

| Dimensions                                                                                                                       | 420 x 295 cm |
|----------------------------------------------------------------------------------------------------------------------------------|--------------|
| Safety zone                                                                                                                      | 720 x 595 cm |
| Safety zone area                                                                                                                 | 38 m²        |
| Overall height                                                                                                                   | 250 cm       |
| Free fall height                                                                                                                 | 90 cm        |
| Amount of users                                                                                                                  | 15           |
| Product complies with EN 1176-1:2017                                                                                             | YES          |
| Availability of spare parts                                                                                                      | YES          |
| Age range                                                                                                                        | 1-8          |
| According to EN 1174-1:2017 norm, the product requires applying a safety surface according to the<br>product's free fall height. |              |