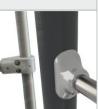

HEMISPHERIC WINDOW WITH A DIAMETER OF 400 MM.

WOODEN POSTS
ANCHORED TO THE
GROUND WITH POWDER
GALVANIZED AND
POWDER COATED STEEL
ANCHORS

SYSTEM OF CONNECTORS AND CLAMPS MADE OF STRONG ALUMINIUM ALLOY.

PLATES OF THE WALLS