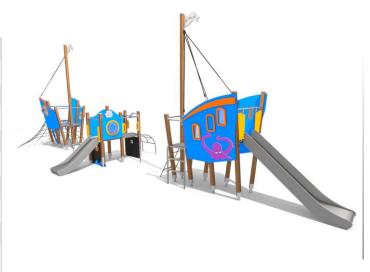

### INFORMATION ABOUT THE PRODUCT

| Dimensions                                                                                                                       | 393 x 1400 cm |
|----------------------------------------------------------------------------------------------------------------------------------|---------------|
| Safety zone                                                                                                                      | 743 x 1750 cm |
| Safety zone area                                                                                                                 | 84 m²         |
| Overall height                                                                                                                   | 450 cm        |
| Free fall height                                                                                                                 | 140 cm        |
| Amount of users                                                                                                                  | 30            |
| Product complies with EN 1176-1:2017-12                                                                                          | YES           |
| Availability of spare parts                                                                                                      | YES           |
| Age range                                                                                                                        | 3-12          |
| According to EN 1176-1:2017-12 norm, the product requires applying a safety surface according to the product's free fall height. |               |