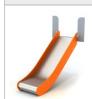

#### MATERIALS:

SLIDES MADE OF STAINLESS STEEL AISI 304. METAL SHEET WITH A THICKNESS OF 2 MM FORMED IN A CNC TECHNIQUE.

SOFT CONIFER WOOD 90 X 90 MM, CORELESS, GLUED IN LAYERS WITH POLYURETHANE GLUES, TOTALLY RESISTANT TO WATER