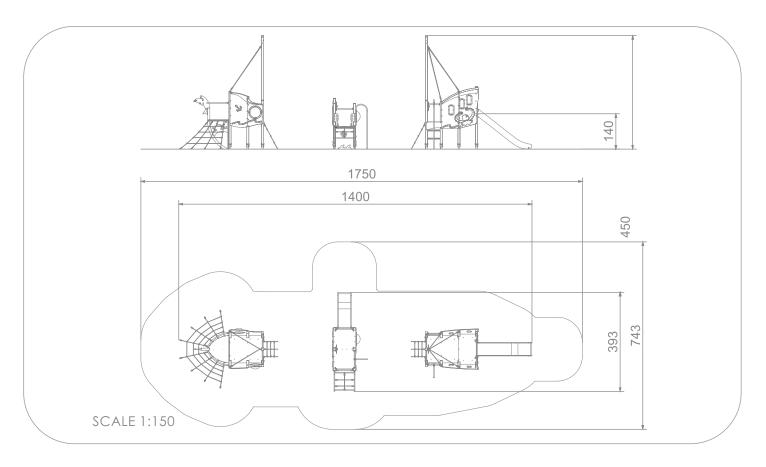

### INFORMATION ABOUT THE PRODUCT

| Dimensions                                                                                                                       | 393 x 1400 cm |
|----------------------------------------------------------------------------------------------------------------------------------|---------------|
| Safety zone                                                                                                                      | 743 x 1750 cm |
| Safety zone area                                                                                                                 | 84 m²         |
| Overall height                                                                                                                   | 450 cm        |
| Free fall height                                                                                                                 | 140 cm        |
| Amount of users                                                                                                                  | 30            |
| Product complies with EN 1176-1:2017-12                                                                                          | YES           |
| Availability of spare parts                                                                                                      | YES           |
| Age range                                                                                                                        | 3-12          |
| According to EN 1176-1:2017-12 norm, the product requires applying a safety surface according to the product's free fall height. |               |