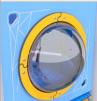

HEMISPHERIC WINDOW WITH A DIAMETER OF 400 MM.

WOODEN POSTS
ANCHORED TO THE
GROUND WITH POWDER
GALVANIZED AND
POWDER COATED STEEL
ANCHORS

SYSTEM OF CONNECTORS AND CLAMPS MADE OF STRONG ALUMINIUM ALLOY.

PLATES OF THE WALLS