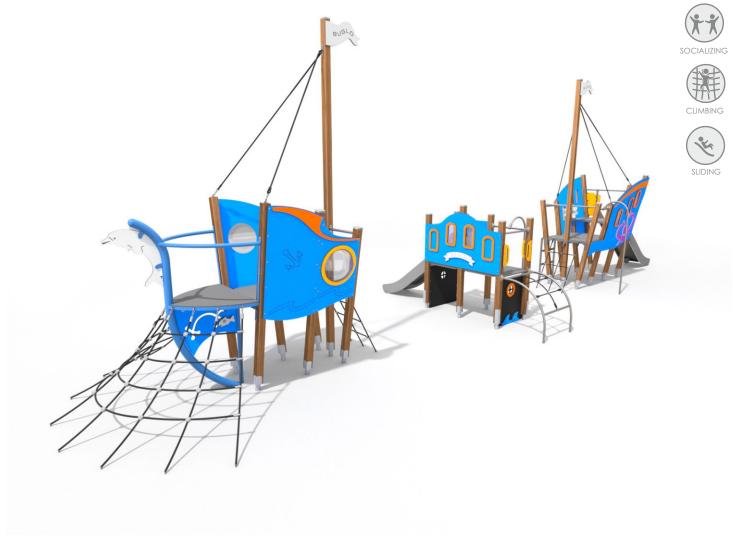

### INFORMATION ABOUT THE PRODUCT

| Dimensions                                                                                                                       | 393 x 1400 cm |
|----------------------------------------------------------------------------------------------------------------------------------|---------------|
| Safety zone                                                                                                                      | 743 x 1750 cm |
| Safety zone area                                                                                                                 | 84 m²         |
| Overall height                                                                                                                   | 450 cm        |
| Free fall height                                                                                                                 | 140 cm        |
| Amount of users                                                                                                                  | 30            |
| Product complies with EN 1176-1:2017-12                                                                                          | YES           |
| Availability of spare parts                                                                                                      | YES           |
| Age range                                                                                                                        | 3-12          |
| According to EN 1176-1:2017-12 norm, the product requires applying a safety surface according to the product's free fall height. |               |