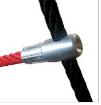

CLIMBING ROCKS MADE OF CHIPPINGS AND COLOURFUL POLYESTER

SOLID AND ESTHETIC ROPE CONNECTORS MADE OF INJECTION MOLDED POLYAMIDE.

ROPE ENDINGS PRESSED IN A SLEEVE MADE OF DURABLE ALUMINIUM ALLOY.