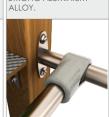

CLIMBING ROCKS MADE OF CHIPPINGS AND COLOURFUL POLYESTER

SOLID AND ESTHETIC ROPE CONNECTORS MADE OF INJECTION MOLDED POLYAMIDE.

ROPE ENDINGS PRESSED IN A SLEEVE MADE OF DURABLE ALUMINIUM ALLOY.