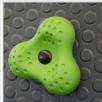

CLIMBING ROCKS MADE OF CHIPPINGS AND COLOURFUL POLYESTER

SOLID AND ESTHETIC ROPE CONNECTORS MADE OF INJECTION MOLDED POLYAMIDE.

ROPE ENDINGS PRESSED IN A SLEEVE MADE OF DURABLE ALUMINIUM ALLOY.