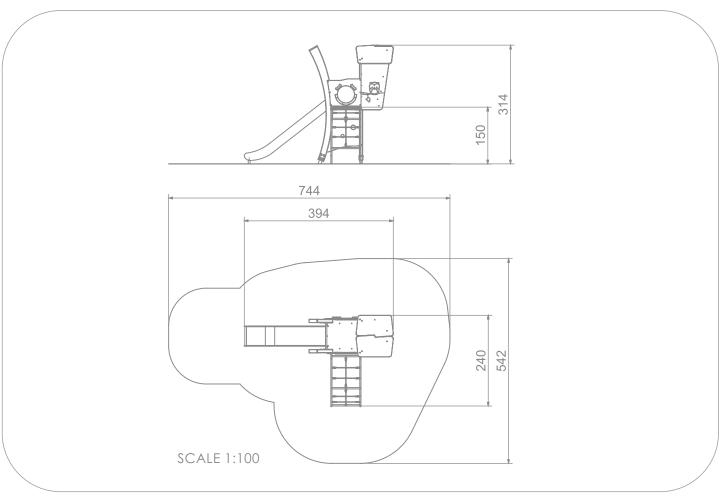

### INFORMATION ABOUT THE PRODUCT

| Dimensions                                                                                                                       | 240 x 394 cm |
|----------------------------------------------------------------------------------------------------------------------------------|--------------|
| Safety zone                                                                                                                      | 542 x 744 cm |
| Safety zone area                                                                                                                 | 29 m²        |
| Overall height                                                                                                                   | 314 cm       |
| Free fall height                                                                                                                 | 150 cm       |
| Amount of users                                                                                                                  | 7            |
| Product complies with EN 1176-1:2017-12                                                                                          | YES          |
| Availability of spare parts                                                                                                      | YES          |
| Age range                                                                                                                        | 3-12         |
| According to EN 1176-1:2017-12 norm, the product requires applying a safety surface according to the product's tree fall height. |              |