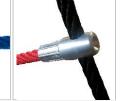

POLIPROPYLENE ROPES PPMULTISPLIT TYPE WITH A STEEL CORE AND A DIMETER OF 16 MM.

ANTI-SLIP ANTHRACITE
10MM HPL PLATFORM
PLATE WITH A VERY HIGH
RESISTANCE TO WEATHER
CONDITIONS AND
ATTRITION ATTRITION.

SLIDES MADE OF STAINLESS STEEL AISI 304, METAL SHEET WITH A THICKNESS OF 2 MM FORMED IN A CNC TECHNIQUE.

CLIMBING ROCKS MADE OF CHIPPINGS AND COLOURFUL POLYESTER

SOLID AND ESTHETIC ROPE CONNECTORS MADE OF INJECTION MOLDED POLYAMIDE.

ROPE ENDINGS PRESSED IN A SLEEVE MADE OF DURABLE ALUMINIUM ALLOY.