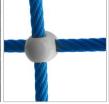

POLIPROPYLENE ROPES PPMULTISPLIT TYPE WITH A STEEL CORE AND A DIMETER OF 16 MM.

ANTI-SLIP ANTHRACITE
10MM HPL PLATFORM
PLATE WITH A VERY HIGH
RESISTANCE TO WEATHER
CONDITIONS AND
ATTRITION ATTRITION.

SLIDES MADE OF STAINLESS STEEL AISI 304, METAL SHEET WITH A THICKNESS OF 2 MM FORMED IN A CNC TECHNIQUE.