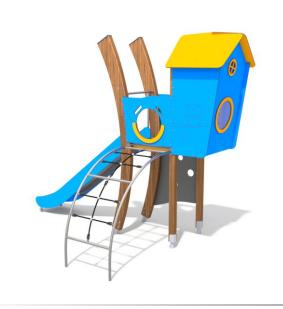

| 150 cm       |
| Amount of users                                                                                                                  | 7            |
| Product complies with EN 1176-1:2017-12                                                                                          | YES          |
| Availability of spare parts                                                                                                      | YES          |
| Age range                                                                                                                        | 3-12         |
| According to EN 1176-1:2017-12 norm, the product requires applying a safety surface according to the product's tree fall height. |              |



## 8075





#### MATERIALS:

SOFT CONIFER WOOD CORELESS, GLUED IN LAYERS WITH POLYURETHANE GLUES, TOTALLY RESISTANT TO WATER









PLATES OF THE WALLS MADE OF COLOURFUL TRIPLE LAYERED 15 MM HDPE POLYETHYLENE, IN THE HIGHEST QUALITY, TOTALLY DAMP-PROOF.



POLIPROPYLENE ROPES PPMULTISPLIT TYPE WITH A STEEL CORE AND A DIMETER OF 16 MM.



ANTI-SLIP ANTHRACITE
10MM HPL PLATFORM
PLATE WITH A VERY HIGH
RESISTANCE TO WEATHER
CONDITIONS AND
ATTRITION ATTRITION.



SLIDES MADE OF STAINLESS STEEL AISI 304, METAL SHEET WITH A THICKNESS OF 2 MM FORMED IN A CNC TECHNIQUE.





CLIMBING ROCKS MADE OF CHIPPINGS AND COLOURFUL POLYESTER



SOLID AND ESTHETIC ROPE CONNECTORS MADE OF INJECTION MOLDED POLYAMIDE.



ROPE ENDINGS PRESSED IN A SLEEVE MADE OF DURABLE ALUMINIUM ALLOY.