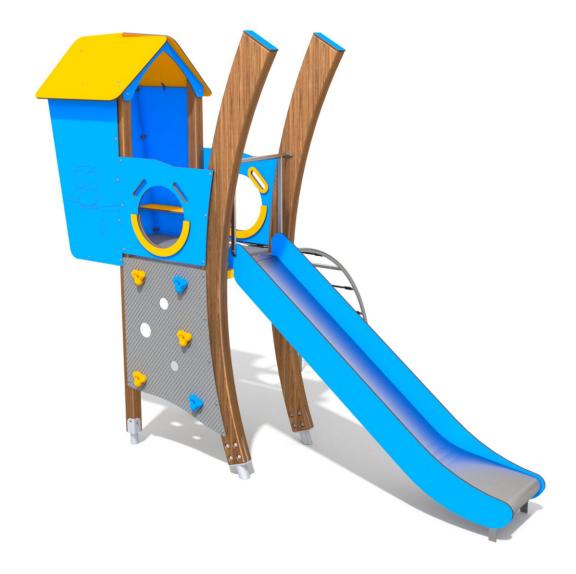

## ECO

# 8075









### INFORMATION ABOUT THE PRODUCT

| Dimensions                                                                                                                       | 240 x 394 cm |
|----------------------------------------------------------------------------------------------------------------------------------|--------------|
| Safety zone                                                                                                                      | 542 x 744 cm |
| Safety zone area                                                                                                                 | 29 m²        |
| Overall height                                                                                                                   | 314 cm       |
| Free fall height