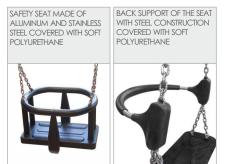

# SOLID CONSTRUCTION MADE OF BLACK STEEL, CLEANED THE SANDBLASTING PROCESS THE SEATS ARE MADE WITH AN ALUMINUM CONSTRUCTION COVERED WITH A SOFT EPDM RUBBER SAFE PIPE PLUGS MADE OF INJECTION MOLDED POLYAMID