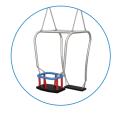

# 00304

# SMART















## INFORMATION ABOUT THE PRODUCT

| Dimensions                                                                                                                       | 200 x 199 cm |
|----------------------------------------------------------------------------------------------------------------------------------|--------------|
| Safety zone                                                                                                                      | 175 x 750 cm |
| Safety zone area                                                                                                                 | 13,1 m²      |
| Overall height                                                                                                                   | 244 cm       |
| Free fall height