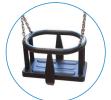

# 00304

# SMART















## INFORMATION ABOUT THE PRODUCT

| Dimensions                                                                                                                       | 200 x 199 cm |
|----------------------------------------------------------------------------------------------------------------------------------|--------------|
| Safety zone                                                                                                                      | 175 x 750 cm |
| Safety zone area                                                                                                                 | 13,1 m²      |
| Overall height                                                                                                                   | 244 cm       |
| Free fall height