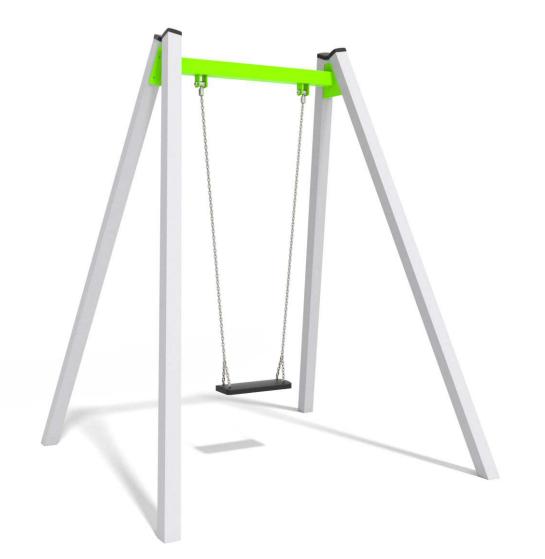

## INFORMATION ABOUT THE PRODUCT

| Dimensions                                                                                                                       | 200 x 199 cm |
|----------------------------------------------------------------------------------------------------------------------------------|--------------|
| Safety zone                                                                                                                      | 175 x 750 cm |
| Safety zone area                                                                                                                 | 13,1 m²      |
| Overall height                                                                                                                   | 244 cm       |
| Free fall height                                                                                                                 | 128 cm       |
| Amount of users                                                                                                                  | 1            |
| Product complies with EN 1176-1:2017-12                                                                                          | YES          |
| Availability of spare parts                                                                                                      | YES          |
| Age range                                                                                                                        | 3-14         |
| According to EN 1176-1:2017-12 norm, the product requires applying a safety surface according to the product's free fall height. |              |