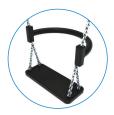

# SOLID CONSTRUCTION MADE OF BLACK STEEL, CLEANED THE SANDBLASTING PROCESS THE SEATS ARE MADE WITH AN ALUMINUM CONSTRUCTION COVERED WITH A SOFT EPDM RUBBER SAFE PIPE PLUGS MADE OF INJECTION MOLDED POLYAMID