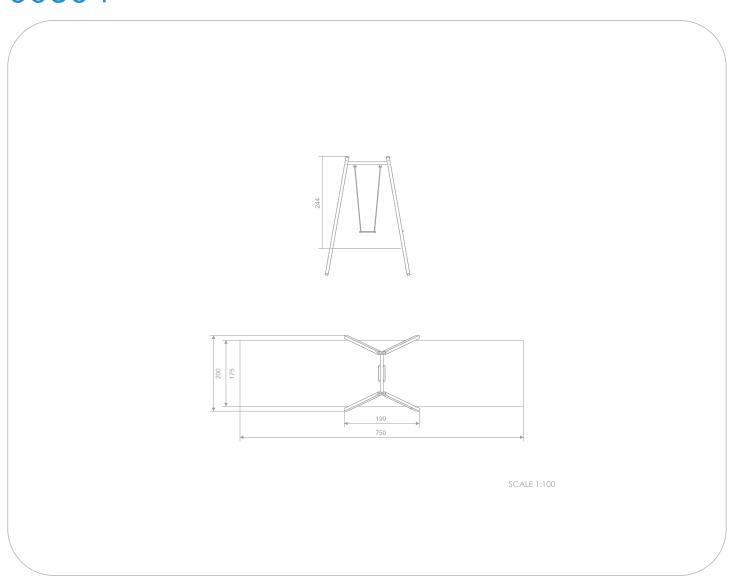

## INFORMATION ABOUT THE PRODUCT

| Dimensions                                                                                                                       | 200 x 199 cm |
|----------------------------------------------------------------------------------------------------------------------------------|--------------|
| Safety zone                                                                                                                      | 175 x 750 cm |
| Safety zone area                                                                                                                 | 13,1 m²      |
| Overall height                                                                                                                   | 244 cm       |
| Free fall height                                                                                                                 | 128 cm       |
| Amount of users                                                                                                                  | 1            |
| Product complies with EN 1176-1:2017-12                                                                                          | YES          |
| Availability of spare parts                                                                                                      | YES          |
| Age range                                                                                                                        | 3-14         |
| According to EN 1176-1:2017-12 norm, the product requires applying a safety surface according to the product's free fall height. |              |