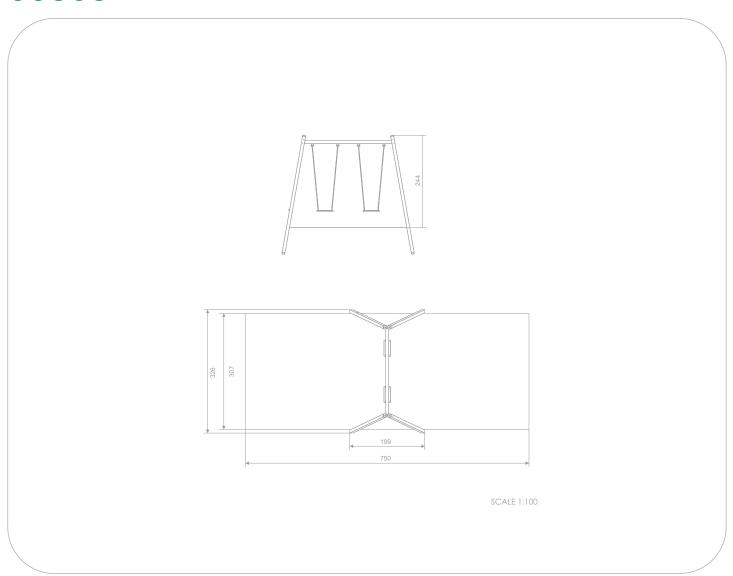

### INFORMATION ABOUT THE PRODUCT

| Dimensions                                                                                                                       | 326 x 199 cm |
|----------------------------------------------------------------------------------------------------------------------------------|--------------|
| Safety zone                                                                                                                      | 307 x 750 cm |
| Safety zone area                                                                                                                 | 23 m²        |
| Overall height                                                                                                                   | 244 cm       |
| Free fall height                                                                                                                 | 128 cm       |
| Amount of users                                                                                                                  | 2            |
| Product complies with EN 1176-1:2017-12                                                                                          | YES          |
| Availability of spare parts                                                                                                      | YES          |
| Age range                                                                                                                        | 3-14         |
| According to EN 1176-1:2017-12 norm, the product requires applying a safety surface according to the product's free fall height. |              |