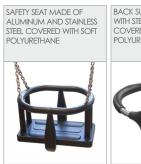

#### OPTIONAL:

BACK SUPPORT OF THE SEAT WITH STEEL CONSTRUCTION COVERED WITH SOFT POLYURETHANE