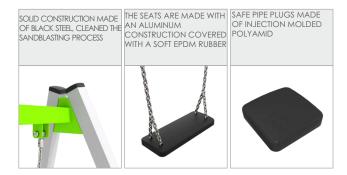

28 cm       |
| Amount of users                                                                                                                  | 2            |
| Product complies with EN 1176-1:2017-12                                                                                          | YES          |
| Availability of spare parts                                                                                                      | YES          |
| Age range                                                                                                                        | 3-14         |
| According to EN 1176-1:2017-12 norm, the product requires applying a safety surface according to the product's free fall height. |              |



## **SMART**

## 00305



#### MATERIALS:



#### OPTIONAL:



BACK SUPPORT OF THE SEAT WITH STEEL CONSTRUCTION COVERED WITH SOFT POLYURETHANE