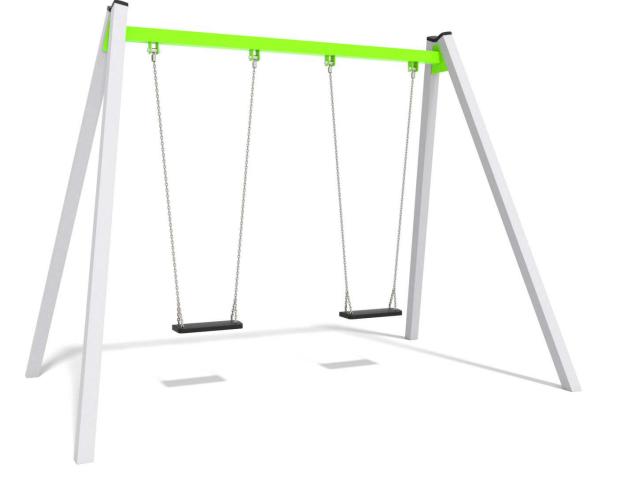

### INFORMATION ABOUT THE PRODUCT

| Dimensions                                                                                                                       | 326 x 199 cm |
|----------------------------------------------------------------------------------------------------------------------------------|--------------|
| Safety zone                                                                                                                      | 307 x 750 cm |
| Safety zone area                                                                                                                 | 23 m²        |
| Overall height                                                                                                                   | 244 cm       |
| Free fall height                                                                                                                 | 128 cm       |
| Amount of users                                                                                                                  | 2            |
| Product complies with EN 1176-1:2017-12                                                                                          | YES          |
| Availability of spare parts                                                                                                      | YES          |
| Age range                                                                                                                        | 3-14         |
| According to EN 1176-1:2017-12 norm, the product requires applying a safety surface according to the product's free fall height. |              |