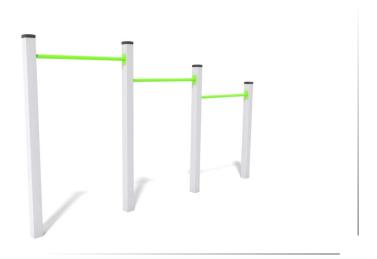

#### INFORMATION ABOUT THE PRODUCT

| Dimensions                                                                                                                          | 9 x 301 cm   |
|-------------------------------------------------------------------------------------------------------------------------------------|--------------|
| Safety zone                                                                                                                         | 309 x 601 cm |
| Safety zone area                                                                                                                    | 16,6 m²      |
| Overall height                                                                                                                      | 162 cm       |
| Free fall height                                                                                                                    | 150 cm       |
| Amount of users                                                                                                                     | 3            |
| Product complies with EN 1176-1:2017-12                                                                                             | YES          |
| Availability of spare parts                                                                                                         | YES          |
| Age range                                                                                                                           | 3-14         |
| According to EN 1176-1:2017-12 norm, the product requires applying a safety surface according to the<br>product's free fall height. |              |