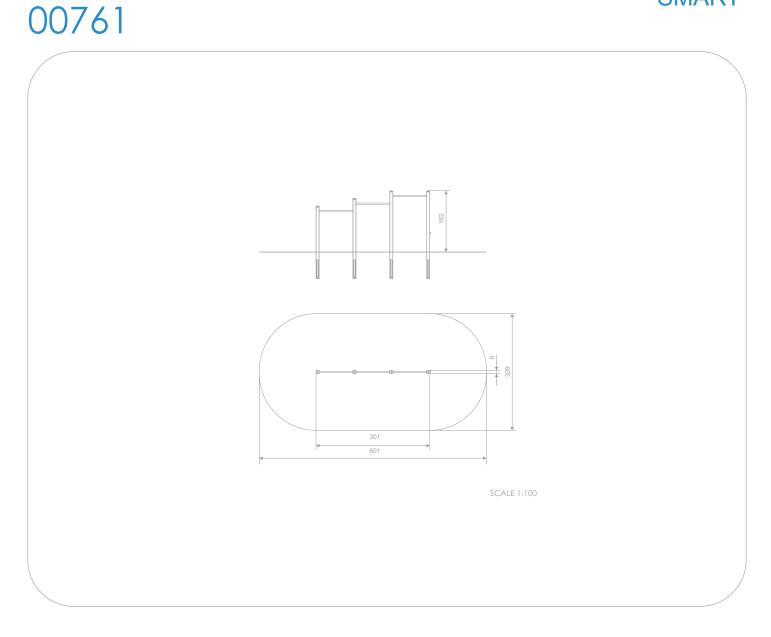

# 00761

#### INFORMATION ABOUT THE PRODUCT

| Dimensions                                                                                                                          | 9 x 301 cm   |
|-------------------------------------------------------------------------------------------------------------------------------------|--------------|
| Safety zone                                                                                                                         | 309 x 601 cm |
| Safety zone area                                                                                                                    | 16,6 m²      |
| Overall height                                                                                                                      | 162 cm       |
| Free fall height                                                                                                                    | 150 cm       |
| Amount of users                                                                                                                     | 3            |
| Product complies with EN 1176-1:2017-12                                                                                             | YES          |
| Availability of spare parts                                                                                                         | YES          |
| Age range                                                                                                                           | 3-14         |
| According to EN 1176-1:2017-12 norm, the product requires applying a safety surface according to the<br>product's free fall height. |              |