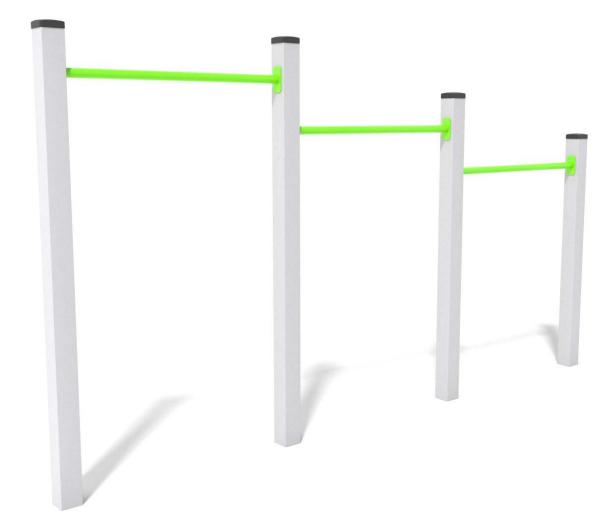

#### INFORMATION ABOUT THE PRODUCT

| Dimensions                                                                                                                          | 9 x 301 cm   |
|-------------------------------------------------------------------------------------------------------------------------------------|--------------|
| Safety zone                                                                                                                         | 309 x 601 cm |
| Safety zone area                                                                                                                    | 16,6 m²      |
| Overall height                                                                                                                      | 162 cm       |
| Free fall height                                                                                                                    | 150 cm       |
| Amount of users                                                                                                                     | 3            |
| Product complies with EN 1176-1:2017-12                                                                                             | YES          |
| Availability of spare parts                                                                                                         | YES          |
| Age range                                                                                                                           | 3-14         |
| According to EN 1176-1:2017-12 norm, the product requires applying a safety surface according to the<br>product's free fall height. |              |