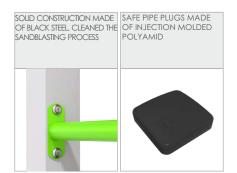

0 cm       |
| Amount of users                                                                                                                     | 3            |
| Product complies with EN 1176-1:2017-12                                                                                             | YES          |
| Availability of spare parts                                                                                                         | YES          |
| Age range                                                                                                                           | 3-14         |
| According to EN 1176-1:2017-12 norm, the product requires applying a safety surface according to the<br>product's free fall height. |              |



## SMART



#### MATERIALS: