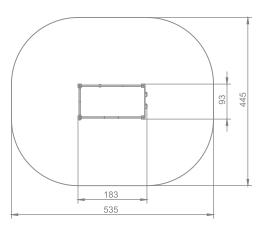

## INFORMATION ABOUT THE PRODUCT

| Dimensions                                                                                                                       | 93 x 183 cm  |
|----------------------------------------------------------------------------------------------------------------------------------|--------------|
| Safety zone                                                                                                                      | 445 x 535 cm |
| Safety zone area                                                                                                                 | 21,1 m²      |
| Overall height                                                                                                                   | 196 cm       |
| Free fall height                                                                                                                 | 189 cm       |
| Amount of users                                                                                                                  | 5            |
| Product complies with EN 1176-1:2017-12                                                                                          | YES          |
| Availability of spare parts                                                                                                      | YES          |
| Age range                                                                                                                        | 3-14         |
| According to EN 1176-1:2017-12 norm, the product requires applying a safety surface according to the product's free fall height. |              |