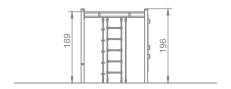

## INFORMATION ABOUT THE PRODUCT

| Dimensions                                                                                                                       | 93 x 183 cm  |
|----------------------------------------------------------------------------------------------------------------------------------|--------------|
| Safety zone                                                                                                                      | 445 x 535 cm |
| Safety zone area                                                                                                                 | 21,1 m²      |
| Overall height                                                                                                                   | 196 cm       |
| Free fall height                                                                                                                 | 189 cm       |
| Amount of users                                                                                                                  | 5            |
| Product complies with EN 1176-1:2017-12                                                                                          | YES          |
| Availability of spare parts                                                                                                      | YES          |
| Age range                                                                                                                        | 3-14         |
| According to EN 1176-1:2017-12 norm, the product requires applying a safety surface according to the product's free fall height. |              |