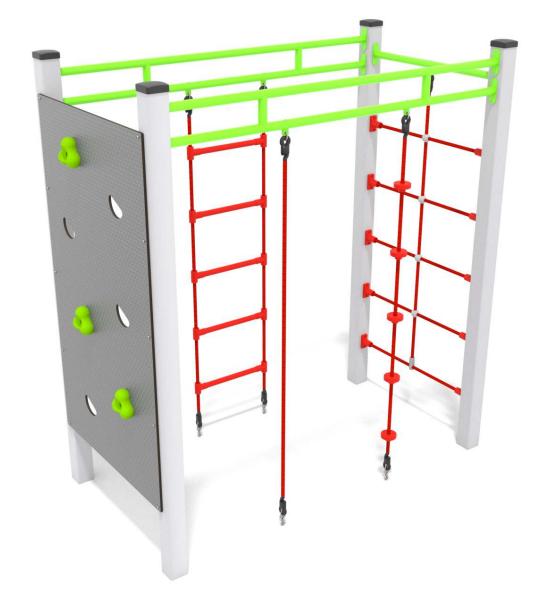

## MATERIALS:

SOLID CONSTRUCTION MADE
OF BLACK SIEEL, CLEANED THE
SANDBLASTING PROCESS

POLYPROPYLENE ROPES
PPMULTISPLIT TYPE WITH
A STEEL CORE AND
A DIAMETER OF 16 MM

SAFE PIPE PLUGS MADE
OF INJECTION MOLDED
POLYAMID