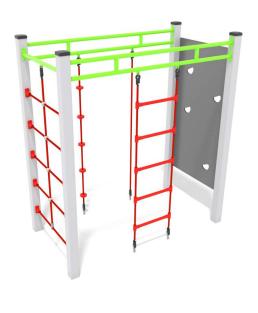

## INFORMATION ABOUT THE PRODUCT

| Dimensions                                                                                                                       | 93 x 183 cm  |
|----------------------------------------------------------------------------------------------------------------------------------|--------------|
| Safety zone                                                                                                                      | 445 x 535 cm |
| Safety zone area                                                                                                                 | 21,1 m²      |
| Overall height                                                                                                                   | 196 cm       |
| Free fall height                                                                                                                 | 189 cm       |
| Amount of users                                                                                                                  | 5            |
| Product complies with EN 1176-1:2017-12                                                                                          | YES          |
| Availability of spare parts                                                                                                      | YES          |
| Age range                                                                                                                        | 3-14         |
| According to EN 1176-1:2017-12 norm, the product requires applying a safety surface according to the product's free fall height. |              |

00763

SCALE 1:100

## MATERIALS:

SOLID CONSTRUCTION MADE
OF BLACK SIEEL, CLEANED THE
SANDBLASTING PROCESS

POLYPROPYLENE ROPES
PPMULTISPLIT TYPE WITH
A STEEL CORE AND
A DIAMETER OF 16 MM

SAFE PIPE PLUGS MADE
OF INJECTION MOLDED
POLYAMID