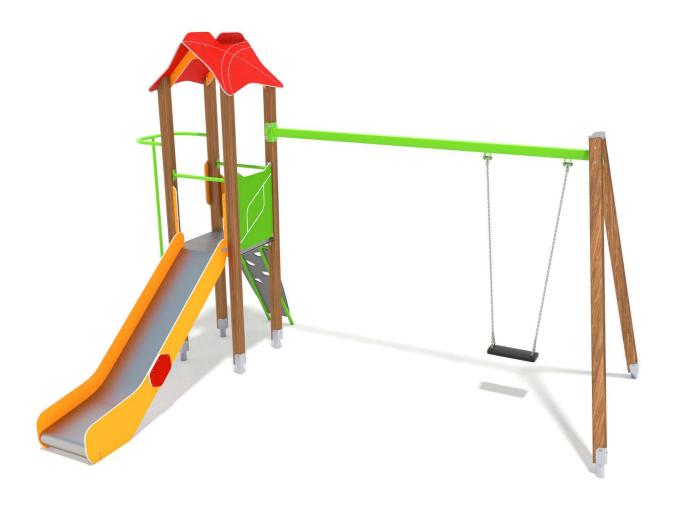

#### INFORMATION ABOUT THE PRODUCT

| Dimensions                                                                                                                       | 362 x 467 cm        |
|----------------------------------------------------------------------------------------------------------------------------------|---------------------|
| Safety zone                                                                                                                      | 839 x 604 cm        |
| Safety zone area                                                                                                                 | 35,3 m <sup>2</sup> |
| Overall height                                                                                                                   | 318 cm              |
| Free fall height                                                                                                                 | 120 cm              |
| Amount of users                                                                                                                  | 6                   |
| Product complies with EN 1176-1:2017-12                                                                                          | YES                 |
| Availability of spare parts                                                                                                      | YES                 |
| Age range                                                                                                                        | 3-14                |
| According to EN 1176-1:2017-12 norm, the product requires applying a safety surface according to the product's free fall height. |                     |