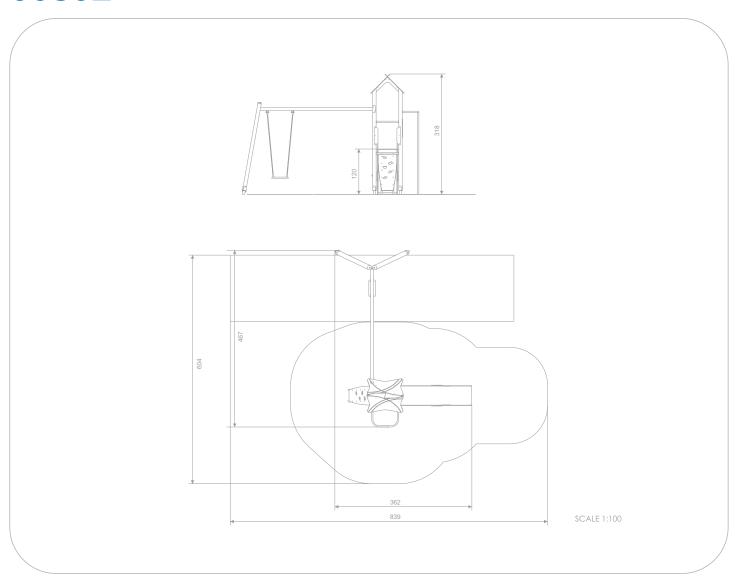

#### INFORMATION ABOUT THE PRODUCT

| Dimensions                                                                                                                       | 362 x 467 cm        |
|----------------------------------------------------------------------------------------------------------------------------------|---------------------|
| Safety zone                                                                                                                      | 839 x 604 cm        |
| Safety zone area                                                                                                                 | 35,3 m <sup>2</sup> |
| Overall height                                                                                                                   | 318 cm              |
| Free fall height                                                                                                                 | 120 cm              |
| Amount of users                                                                                                                  | 6                   |
| Product complies with EN 1176-1:2017-12                                                                                          | YES                 |
| Availability of spare parts                                                                                                      | YES                 |
| Age range                                                                                                                        | 3-14                |
| According to EN 1176-1:2017-12 norm, the product requires applying a safety surface according to the product's free fall height. |                     |