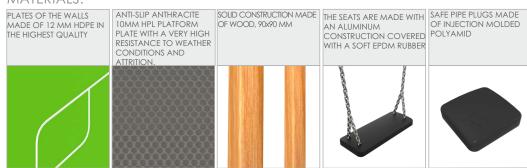

| 6                   |
| Product complies with EN 1176-1:2017-12                                                                                          | YES                 |
| Availability of spare parts                                                                                                      | YES                 |
| Age range                                                                                                                        | 3-14                |
| According to EN 1176-1:2017-12 norm, the product requires applying a safety surface according to the product's free fall height. |                     |



### **SMART**

## 00802



#### MATERIALS: