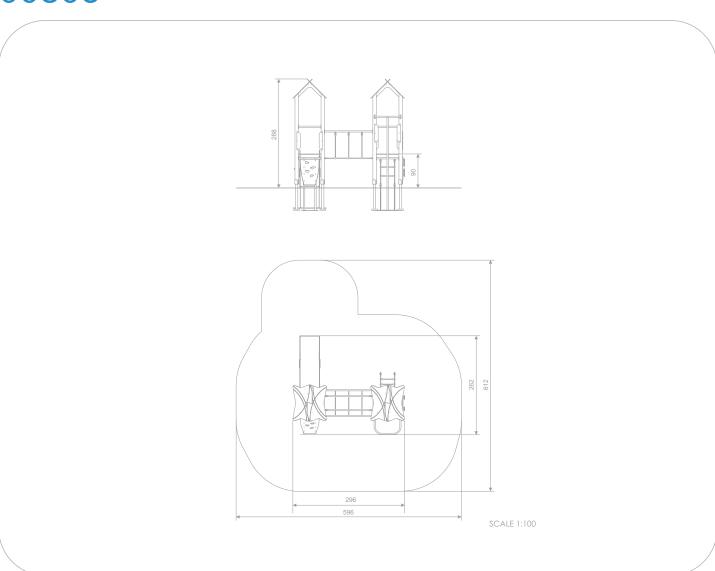

## INFORMATION ABOUT THE PRODUCT

| Dimensions                                                                                                                       | 262 x 296 cm        |
|----------------------------------------------------------------------------------------------------------------------------------|---------------------|
| Safety zone                                                                                                                      | 612 x 596 cm        |
| Safety zone area                                                                                                                 | 28,3 m <sup>2</sup> |
| Overall height                                                                                                                   | 288 cm              |
| Free fall height                                                                                                                 | 90 cm               |
| Amount of users                                                                                                                  | 10                  |
| Product complies with EN 1176-1:2017-12                                                                                          | YES                 |
| Availability of spare parts                                                                                                      | YES                 |
| Age range                                                                                                                        | 3-14                |
| According to EN 1176-1:2017-12 norm, the product requires applying a safety surface according to the product's free fall height. |                     |

## 00803