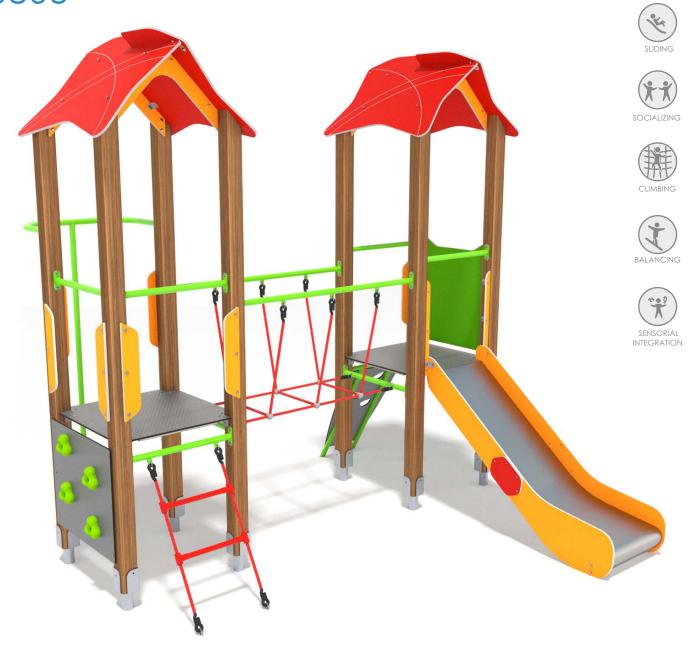

## 00803 SMART

## INFORMATION ABOUT THE PRODUCT

| Dimensions                                                                                                                       | 262 x 296 cm        |
|----------------------------------------------------------------------------------------------------------------------------------|---------------------|
| Safety zone                                                                                                                      | 612 x 596 cm        |
| Safety zone area                                                                                                                 | 28,3 m <sup>2</sup> |
| Overall height                                                                                                                   | 288 cm              |
| Free fall height                                                                                                                 | 90 cm               |
| Amount of users                                                                                                                  | 10                  |
| Product complies with EN 1176-1:2017-12                                                                                          | YES                 |
| Availability of spare parts                                                                                                      | YES                 |
| Age range                                                                                                                        | 3-14                |
| According to EN 1176-1:2017-12 norm, the product requires applying a safety surface according to the product's free fall height. |                     |