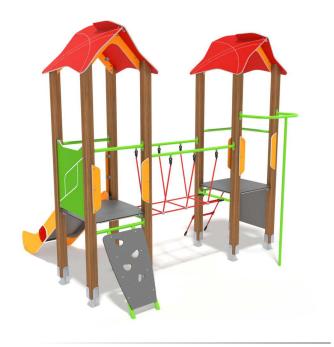

## 00803 SMART

## INFORMATION ABOUT THE PRODUCT

| Dimensions                                                                                                                       | 262 x 296 cm        |
|----------------------------------------------------------------------------------------------------------------------------------|---------------------|
| Safety zone                                                                                                                      | 612 x 596 cm        |
| Safety zone area                                                                                                                 | 28,3 m <sup>2</sup> |
| Overall height                                                                                                                   | 288 cm              |
| Free fall height                                                                                                                 | 90 cm               |
| Amount of users                                                                                                                  | 10                  |
| Product complies with EN 1176-1:2017-12                                                                                          | YES                 |
| Availability of spare parts                                                                                                      | YES                 |
| Age range                                                                                                                        | 3-14                |
| According to EN 1176-1:2017-12 norm, the product requires applying a safety surface according to the product's free fall height. |                     |