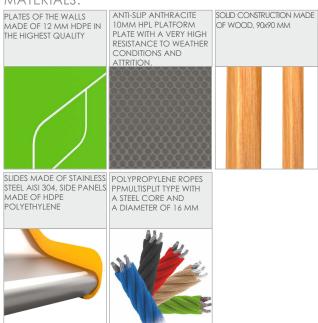

unt of users                                                                                                                  | 10                  |
| Product complies with EN 1176-1:2017-12                                                                                          | YES                 |
| Availability of spare parts                                                                                                      | YES                 |
| Age range                                                                                                                        | 3-14                |
| According to EN 1176-1:2017-12 norm, the product requires applying a safety surface according to the product's free fall height. |                     |



## 00803



## MATERIALS: