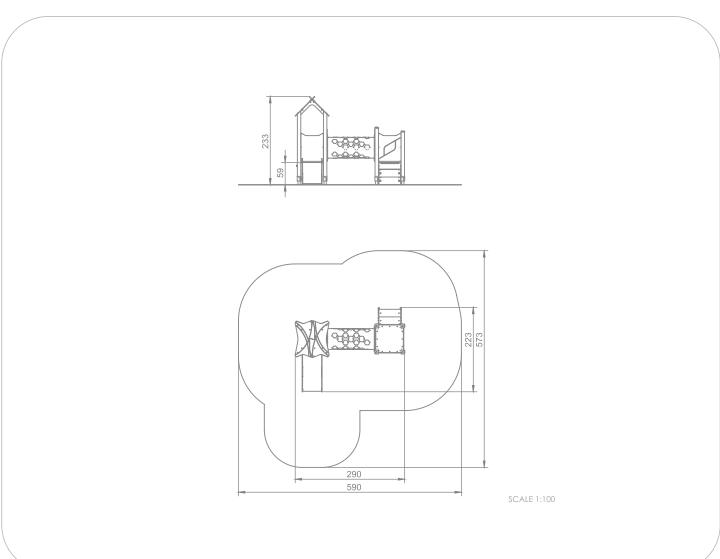

## INFORMATION ABOUT THE PRODUCT

00809

| Dimensions                                                                                                                       | 223 x 290 cm        |
|----------------------------------------------------------------------------------------------------------------------------------|---------------------|
| Safety zone                                                                                                                      | 573 x 590 cm        |
| Safety zone area                                                                                                                 | 25,3 m <sup>2</sup> |
| Overall height                                                                                                                   | 233 cm              |
| Free fall height                                                                                                                 | 59 cm               |
| Amount of users                                                                                                                  | 7                   |
| Product complies with EN 1176-1:2017-12                                                                                          | YES                 |
| Availability of spare parts                                                                                                      | YES                 |
| Age range                                                                                                                        | 1-8                 |
| According to EN 1176-1:2017-12 norm, the product requires applying a safety surface according to the product's free fall height. |                     |