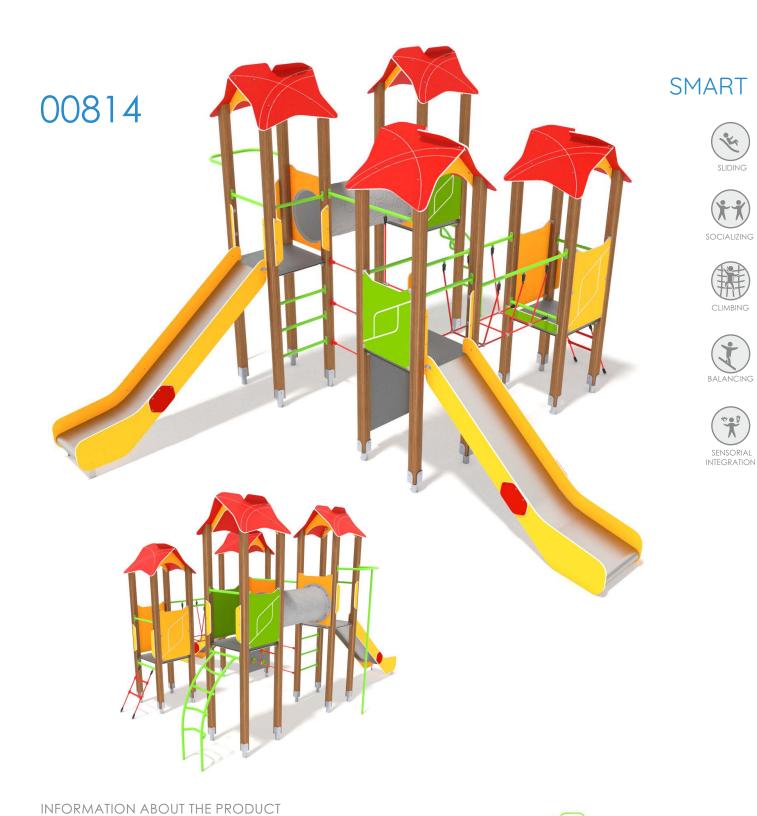

| Dimensions                                                                                                                       | 518 x 559 cm |
|----------------------------------------------------------------------------------------------------------------------------------|--------------|
| Safety zone                                                                                                                      | 868 x 909 cm |
| Safety zone area                                                                                                                 | 49,3 m²      |
| Overall height                                                                                                                   | 348 cm       |
| Free fall height