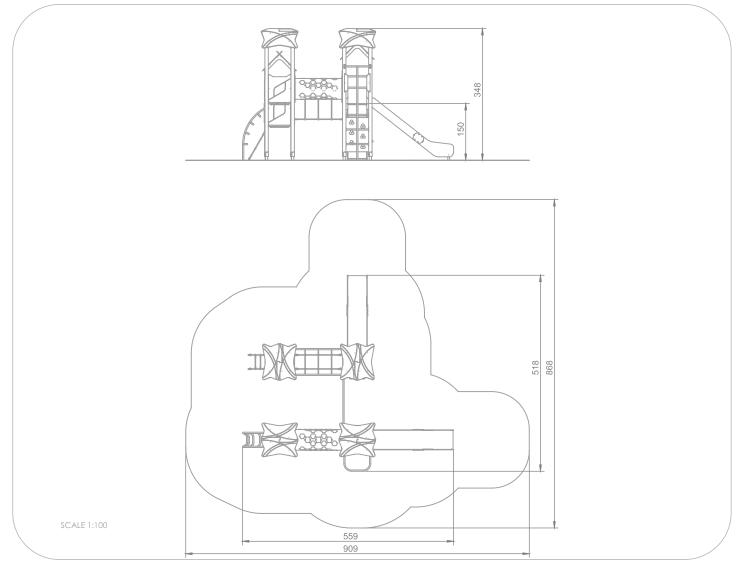

| Dimensions                                                                                                                       | 518 x 559 cm |
|----------------------------------------------------------------------------------------------------------------------------------|--------------|
| Safety zone                                                                                                                      | 868 x 909 cm |
| Safety zone area                                                                                                                 | 49,3 m²      |
| Overall height                                                                                                                   | 348 cm       |
| Free fall height                                                                                                                 | 150 cm       |
| Amount of users                                                                                                                  | 19           |
| Product complies with EN 1176-1:2017-12                                                                                          | YES          |
| Availability of spare parts                                                                                                      | YES          |
| Age range                                                                                                                        | 3-14         |
| According to EN 1176-1:2017-12 norm, the product requires applying a safety surface according to the product's free fall height. |              |