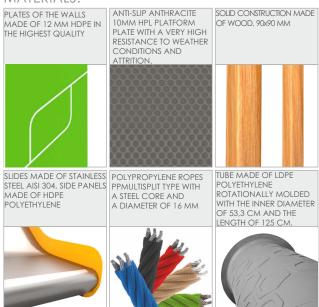

unt of users                                                                                                                  | 19           |
| Product complies with EN 1176-1:2017-12                                                                                          | YES          |
| Availability of spare parts                                                                                                      | YES          |
| Age range                                                                                                                        | 3-14         |
| According to EN 1176-1:2017-12 norm, the product requires applying a safety surface according to the product's free fall height. |              |



·L SLIDING

CLIMBING

BALANCING

## SMART





## MATERIALS: