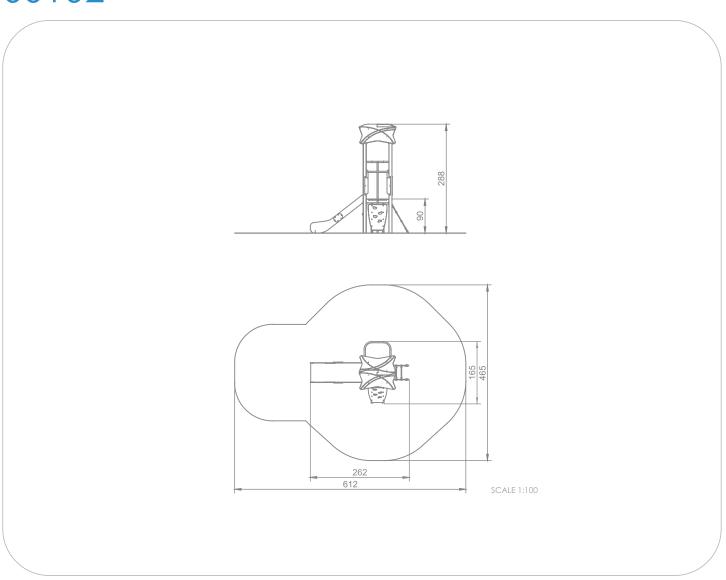

## INFORMATION ABOUT THE PRODUCT

| Dimensions                                                                                                                       | 262 x 165 cm        |
|----------------------------------------------------------------------------------------------------------------------------------|---------------------|
| Safety zone                                                                                                                      | 612 x 465 cm        |
| Safety zone area                                                                                                                 | 20,4 m <sup>2</sup> |
| Overall height                                                                                                                   | 288 cm              |
| Free fall height                                                                                                                 | 90 cm               |
| Amount of users                                                                                                                  | 6                   |
| Product complies with EN 1176-1:2017-12                                                                                          | YES                 |
| Availability of spare parts                                                                                                      | YES                 |
| Age range                                                                                                                        | 3-14                |
| According to EN 1176-1:2017-12 norm, the product requires applying a safety surface according to the product's free fall height. |                     |