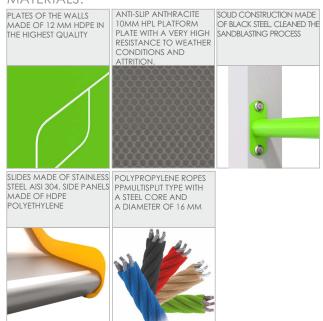

unt of users                                                                                                                  | 6                   |
| Product complies with EN 1176-1:2017-12                                                                                          | YES                 |
| Availability of spare parts                                                                                                      | YES                 |
| Age range                                                                                                                        | 3-14                |
| According to EN 1176-1:2017-12 norm, the product requires applying a safety surface according to the product's free fall height. |                     |



## 00102



## MATERIALS: