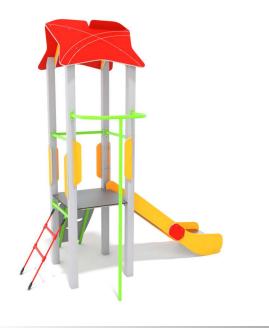

## 00102

## INFORMATION ABOUT THE PRODUCT

| Dimensions                                                                                                                       | 262 x 165 cm        |
|----------------------------------------------------------------------------------------------------------------------------------|---------------------|
| Safety zone                                                                                                                      | 612 x 465 cm        |
| Safety zone area                                                                                                                 | 20,4 m <sup>2</sup> |
| Overall height                                                                                                                   | 288 cm              |
| Free fall height                                                                                                                 | 90 cm               |
| Amount of users                                                                                                                  | 6                   |
| Product complies with EN 1176-1:2017-12                                                                                          | YES                 |
| Availability of spare parts                                                                                                      | YES                 |
| Age range                                                                                                                        | 3-14                |
| According to EN 1176-1:2017-12 norm, the product requires applying a safety surface according to the product's free fall height. |                     |