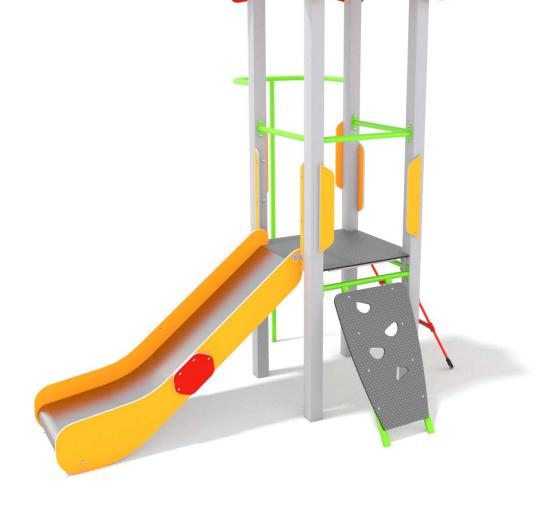

## INFORMATION ABOUT THE PRODUCT

| Dimensions                                                                                                                       | 262 x 165 cm        |
|----------------------------------------------------------------------------------------------------------------------------------|---------------------|
| Safety zone                                                                                                                      | 612 x 465 cm        |
| Safety zone area                                                                                                                 | 20,4 m <sup>2</sup> |
| Overall height                                                                                                                   | 288 cm              |
| Free fall height                                                                                                                 | 90 cm               |
| Amount of users                                                                                                                  | 6                   |
| Product complies with EN 1176-1:2017-12                                                                                          | YES                 |
| Availability of spare parts                                                                                                      | YES                 |
| Age range                                                                                                                        | 3-14                |
| According to EN 1176-1:2017-12 norm, the product requires applying a safety surface according to the product's free fall height. |                     |