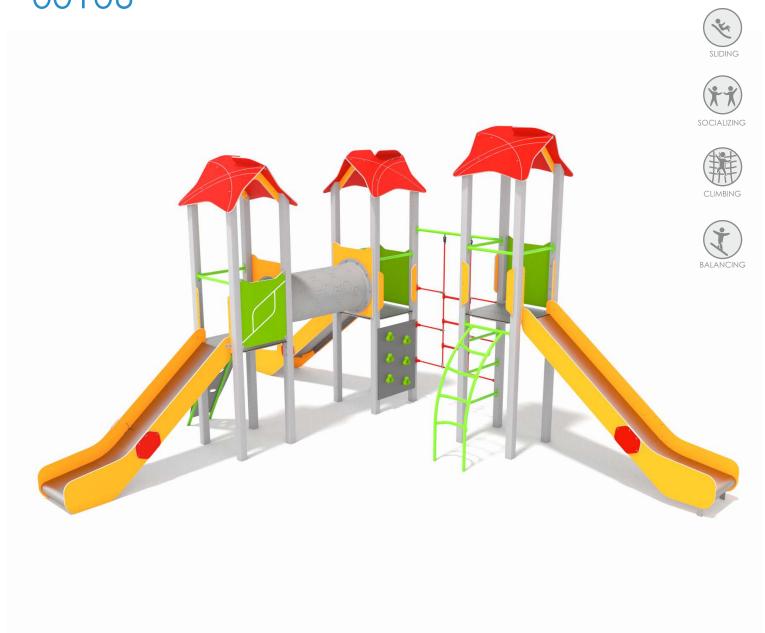

00106 SMART

## INFORMATION ABOUT THE PRODUCT

| Dimensions                                                                                                                       | 688 x 482 cm  |
|----------------------------------------------------------------------------------------------------------------------------------|---------------|
| Safety zone                                                                                                                      | 1088 x 832 cm |
| Safety zone area                                                                                                                 | 50 m²         |
| Overall height                                                                                                                   | 348 cm        |
| Free fall height                                                                                                                 | 150 cm        |
| Amount of users                                                                                                                  | 16            |
| Product complies with EN 1176-1:2017-12                                                                                          | YES           |
| Availability of spare parts                                                                                                      | YES           |
| Age range                                                                                                                        | 3-14          |
| According to EN 1176-1:2017-12 norm, the product requires applying a safety surface according to the product's free fall height. |               |