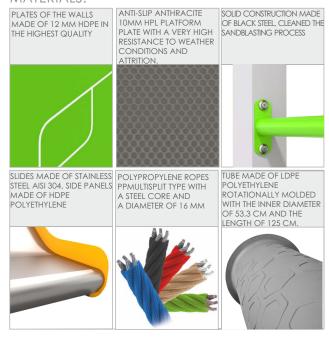

| 150 cm        |
| Amount of users                                                                                                                  | 16            |
| Product complies with EN 1176-1:2017-12                                                                                          | YES           |
| Availability of spare parts                                                                                                      | YES           |
| Age range                                                                                                                        | 3-14          |
| According to EN 1176-1:2017-12 norm, the product requires applying a safety surface according to the product's free fall height. |               |



## 00106



## MATERIALS: