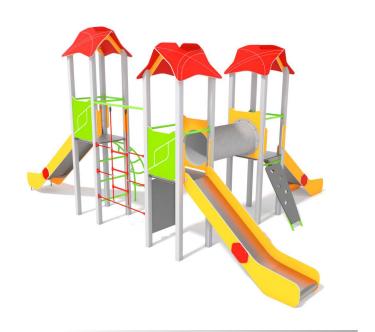

00106 SMART

## INFORMATION ABOUT THE PRODUCT

| Dimensions                                                                                                                       | 688 x 482 cm  |
|----------------------------------------------------------------------------------------------------------------------------------|---------------|
| Safety zone                                                                                                                      | 1088 x 832 cm |
| Safety zone area                                                                                                                 | 50 m²         |
| Overall height                                                                                                                   | 348 cm        |
| Free fall height                                                                                                                 | 150 cm        |
| Amount of users                                                                                                                  | 16            |
| Product complies with EN 1176-1:2017-12                                                                                          | YES           |
| Availability of spare parts                                                                                                      | YES           |
| Age range                                                                                                                        | 3-14          |
| According to EN 1176-1:2017-12 norm, the product requires applying a safety surface according to the product's free fall height. |               |

## 00106