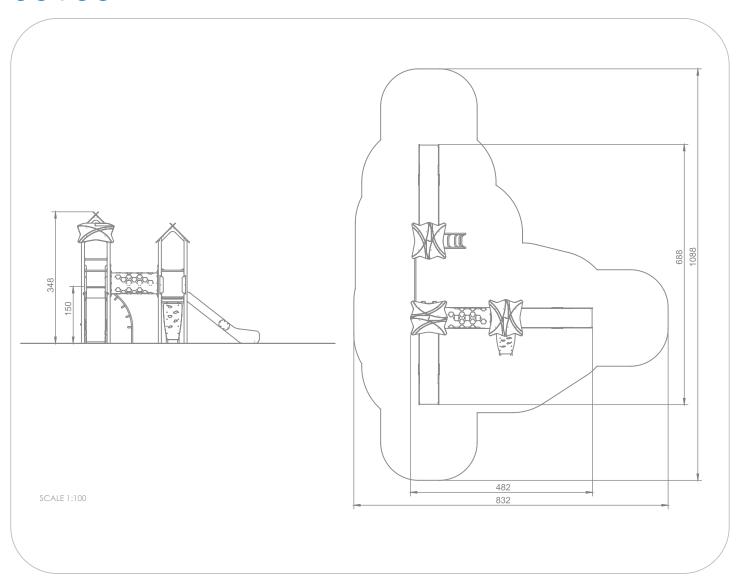

## INFORMATION ABOUT THE PRODUCT

| Dimensions                                                                                                                       | 688 x 482 cm  |
|----------------------------------------------------------------------------------------------------------------------------------|---------------|
| Safety zone                                                                                                                      | 1088 x 832 cm |
| Safety zone area                                                                                                                 | 50 m²         |
| Overall height                                                                                                                   | 348 cm        |
| Free fall height                                                                                                                 | 150 cm        |
| Amount of users                                                                                                                  | 16            |
| Product complies with EN 1176-1:2017-12                                                                                          | YES           |
| Availability of spare parts                                                                                                      | YES           |
| Age range                                                                                                                        | 3-14          |
| According to EN 1176-1:2017-12 norm, the product requires applying a safety surface according to the product's free fall height. |               |

## 00106