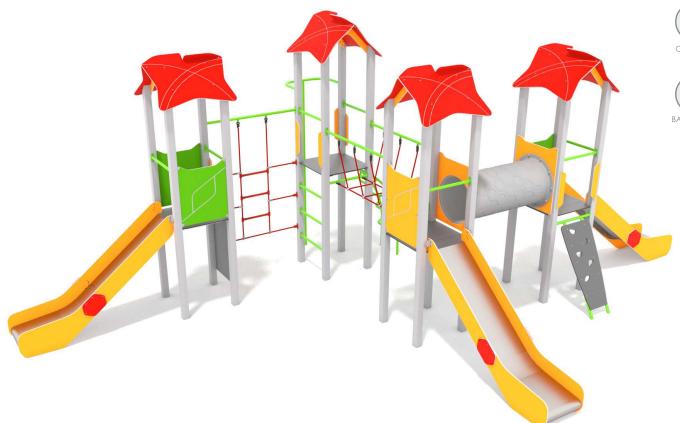

## INFORMATION ABOUT THE PRODUCT

| Dimensions                                                                                                                       | 515 x 867 cm        |
|----------------------------------------------------------------------------------------------------------------------------------|---------------------|
| Safety zone                                                                                                                      | 865 x 1267 cm       |
| Safety zone area                                                                                                                 | 57,4 m <sup>2</sup> |
| Overall height                                                                                                                   | 348 cm              |
| Free fall height                                                                                                                 | 150 cm              |
| Amount of users                                                                                                                  | 20                  |
| Product complies with EN 1176-1:2017-12                                                                                          | YES                 |
| Availability of spare parts                                                                                                      | YES                 |
| Age range                                                                                                                        | 3-14                |
| According to EN 1176-1:2017-12 norm, the product requires applying a safety surface according to the product's free fall height. |                     |