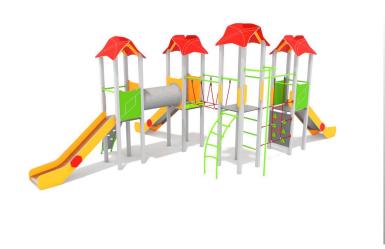

00108 SMART

## INFORMATION ABOUT THE PRODUCT

| Dimensions                                                                                                                       | 515 x 867 cm        |
|----------------------------------------------------------------------------------------------------------------------------------|---------------------|
| Safety zone                                                                                                                      | 865 x 1267 cm       |
| Safety zone area                                                                                                                 | 57,4 m <sup>2</sup> |
| Overall height                                                                                                                   | 348 cm              |
| Free fall height                                                                                                                 | 150 cm              |
| Amount of users                                                                                                                  | 20                  |
| Product complies with EN 1176-1:2017-12                                                                                          | YES                 |
| Availability of spare parts                                                                                                      | YES                 |
| Age range                                                                                                                        | 3-14                |
| According to EN 1176-1:2017-12 norm, the product requires applying a safety surface according to the product's free fall height. |                     |

## **SMART**

## 00108