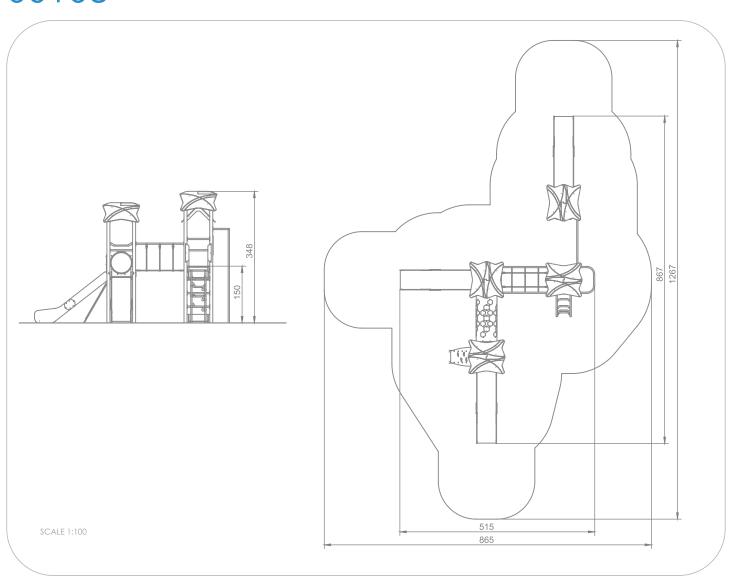

## INFORMATION ABOUT THE PRODUCT

| Dimensions                                                                                                                       | 515 x 867 cm        |
|----------------------------------------------------------------------------------------------------------------------------------|---------------------|
| Safety zone                                                                                                                      | 865 x 1267 cm       |
| Safety zone area                                                                                                                 | 57,4 m <sup>2</sup> |
| Overall height                                                                                                                   | 348 cm              |
| Free fall height                                                                                                                 | 150 cm              |
| Amount of users                                                                                                                  | 20                  |
| Product complies with EN 1176-1:2017-12                                                                                          | YES                 |
| Availability of spare parts                                                                                                      | YES                 |
| Age range                                                                                                                        | 3-14                |
| According to EN 1176-1:2017-12 norm, the product requires applying a safety surface according to the product's free fall height. |                     |