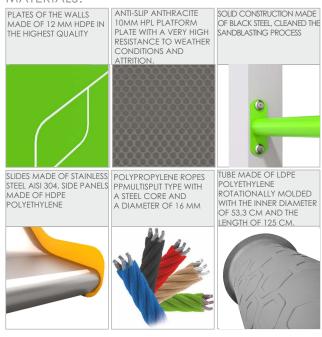

| 20                  |
| Product complies with EN 1176-1:2017-12                                                                                          | YES                 |
| Availability of spare parts                                                                                                      | YES                 |
| Age range                                                                                                                        | 3-14                |
| According to EN 1176-1:2017-12 norm, the product requires applying a safety surface according to the product's free fall height. |                     |



## **SMART**

## 00108



## MATERIALS: