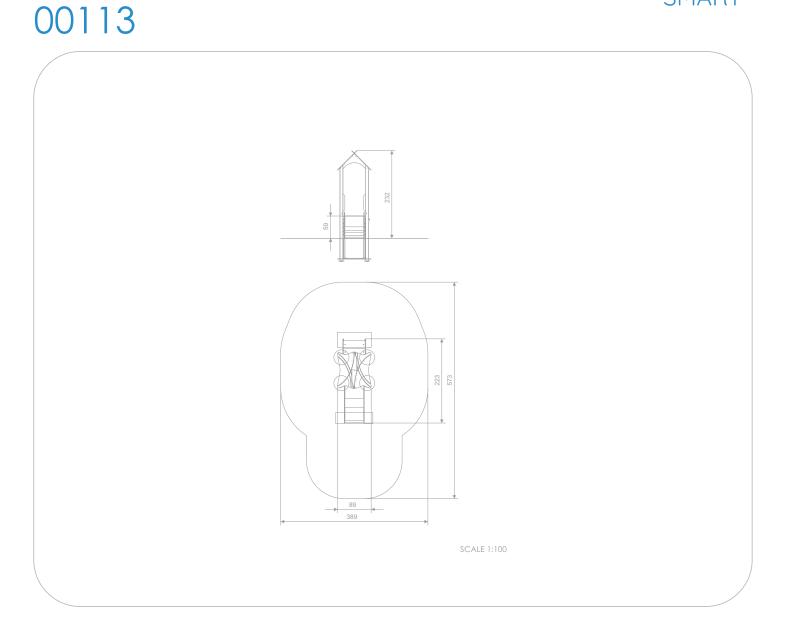

## 00113

## INFORMATION ABOUT THE PRODUCT

| Dimensions                                                                                                                          | 89 x 223 cm  |
|-------------------------------------------------------------------------------------------------------------------------------------|--------------|
| Safety zone                                                                                                                         | 389 x 573 cm |
| Safety zone area                                                                                                                    | 17,7 m²      |
| Overall height                                                                                                                      | 232 cm       |
| Free fall height                                                                                                                    | 59 cm        |
| Amount of users                                                                                                                     | 4            |
| Product complies with EN 1176-1:2017-12                                                                                             | YES          |
| Availability of spare parts                                                                                                         | YES          |
| Age range                                                                                                                           | 1-8          |
| According to EN 1176-1:2017-12 norm, the product requires applying a safety surface according to the<br>product's free fall height. |              |