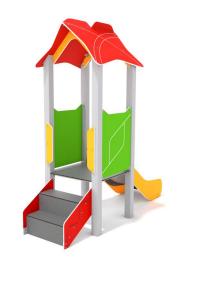

## INFORMATION ABOUT THE PRODUCT

| Dimensions                                                                                                                          | 89 x 223 cm  |
|-------------------------------------------------------------------------------------------------------------------------------------|--------------|
| Safety zone                                                                                                                         | 389 x 573 cm |
| Safety zone area                                                                                                                    | 17,7 m²      |
| Overall height                                                                                                                      | 232 cm       |
| Free fall height                                                                                                                    | 59 cm        |
| Amount of users                                                                                                                     | 4            |
| Product complies with EN 1176-1:2017-12                                                                                             | YES          |
| Availability of spare parts                                                                                                         | YES          |
| Age range                                                                                                                           | 1-8          |
| According to EN 1176-1:2017-12 norm, the product requires applying a safety surface according to the<br>product's free fall height. |              |