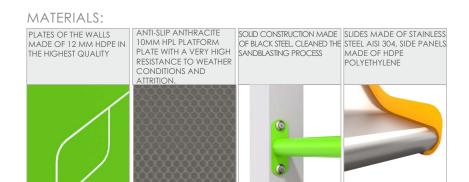

| 59 cm        |
| Amount of users                                                                                                                     | 4            |
| Product complies with EN 1176-1:2017-12                                                                                             | YES          |
| Availability of spare parts                                                                                                         | YES          |
| Age range                                                                                                                           | 1-8          |
| According to EN 1176-1:2017-12 norm, the product requires applying a safety surface according to the<br>product's free fall height. |              |



## SMART