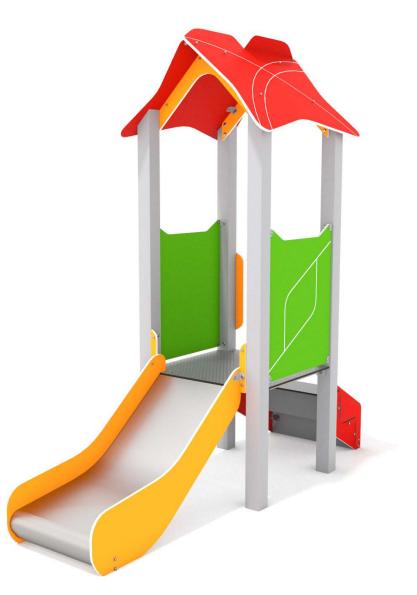

## INFORMATION ABOUT THE PRODUCT

| Dimensions                                                                                                                          | 89 x 223 cm  |
|-------------------------------------------------------------------------------------------------------------------------------------|--------------|
| Safety zone                                                                                                                         | 389 x 573 cm |
| Safety zone area                                                                                                                    | 17,7 m²      |
| Overall height                                                                                                                      | 232 cm       |
| Free fall height                                                                                                                    | 59 cm        |
| Amount of users                                                                                                                     | 4            |
| Product complies with EN 1176-1:2017-12                                                                                             | YES          |
| Availability of spare parts                                                                                                         | YES          |
| Age range                                                                                                                           | 1-8          |
| According to EN 1176-1:2017-12 norm, the product requires applying a safety surface according to the<br>product's free fall height. |              |