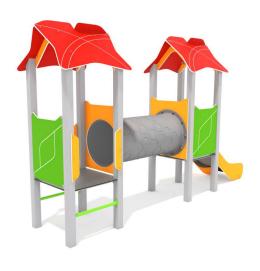

## INFORMATION ABOUT THE PRODUCT

| Dimensions                                                                                                                       | 89 x 392 cm  |
|----------------------------------------------------------------------------------------------------------------------------------|--------------|
| Safety zone                                                                                                                      | 389 x 742 cm |
| Safety zone area                                                                                                                 | 24,7 m²      |
| Overall height                                                                                                                   | 232 cm       |
| Free fall height                                                                                                                 | 59 cm        |
| Amount of users                                                                                                                  | 8            |
| Product complies with EN 1176-1:2017-12                                                                                          | YES          |
| Availability of spare parts                                                                                                      | YES          |
| Age range                                                                                                                        | 1-8          |
| According to EN 1176-1:2017-12 norm, the product requires applying a safety surface according to the product's free fall height. |              |