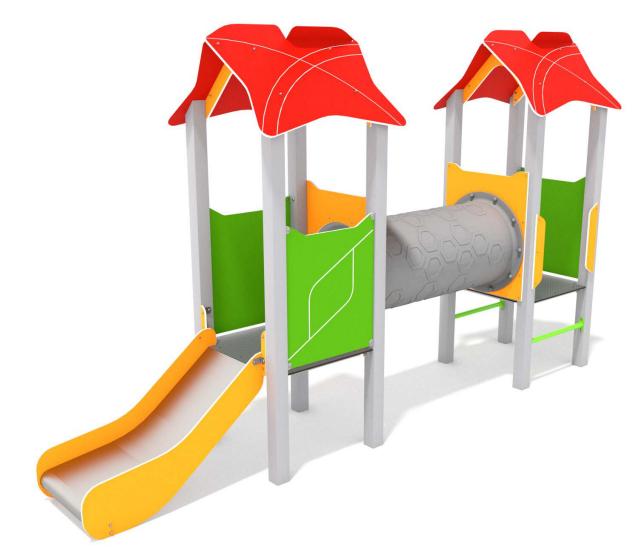

## INFORMATION ABOUT THE PRODUCT

| Dimensions                                                                                                                       | 89 x 392 cm  |
|----------------------------------------------------------------------------------------------------------------------------------|--------------|
| Safety zone                                                                                                                      | 389 x 742 cm |
| Safety zone area                                                                                                                 | 24,7 m²      |
| Overall height                                                                                                                   | 232 cm       |
| Free fall height                                                                                                                 | 59 cm        |
| Amount of users                                                                                                                  | 8            |
| Product complies with EN 1176-1:2017-12                                                                                          | YES          |
| Availability of spare parts                                                                                                      | YES          |
| Age range                                                                                                                        | 1-8          |
| According to EN 1176-1:2017-12 norm, the product requires applying a safety surface according to the product's free fall height. |              |

## MATERIALS:

PLATES OF THE WALLS MADE OF 12 MM HDPE IN THE HIGHEST QUALITY

SOLID CONSTRUCTION MADE OF BLACK STEEL, CLEANED THE SANDBLASTING PROCESS