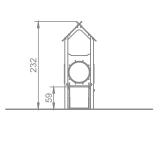

## INFORMATION ABOUT THE PRODUCT

| Dimensions                                                                                                                       | 89 x 392 cm  |
|----------------------------------------------------------------------------------------------------------------------------------|--------------|
| Safety zone                                                                                                                      | 389 x 742 cm |
| Safety zone area                                                                                                                 | 24,7 m²      |
| Overall height                                                                                                                   | 232 cm       |
| Free fall height                                                                                                                 | 59 cm        |
| Amount of users                                                                                                                  | 8            |
| Product complies with EN 1176-1:2017-12                                                                                          | YES          |
| Availability of spare parts                                                                                                      | YES          |
| Age range                                                                                                                        | 1-8          |
| According to EN 1176-1:2017-12 norm, the product requires applying a safety surface according to the product's free fall height. |              |