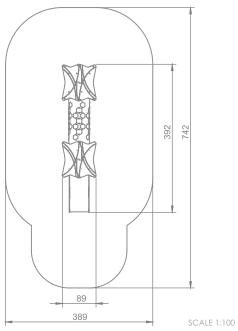

## INFORMATION ABOUT THE PRODUCT

| Dimensions                                                                                                                       | 89 x 392 cm  |
|----------------------------------------------------------------------------------------------------------------------------------|--------------|
| Safety zone                                                                                                                      | 389 x 742 cm |
| Safety zone area                                                                                                                 | 24,7 m²      |
| Overall height                                                                                                                   | 232 cm       |
| Free fall height                                                                                                                 | 59 cm        |
| Amount of users                                                                                                                  | 8            |
| Product complies with EN 1176-1:2017-12                                                                                          | YES          |
| Availability of spare parts                                                                                                      | YES          |
| Age range                                                                                                                        | 1-8          |
| According to EN 1176-1:2017-12 norm, the product requires applying a safety surface according to the product's free fall height. |              |