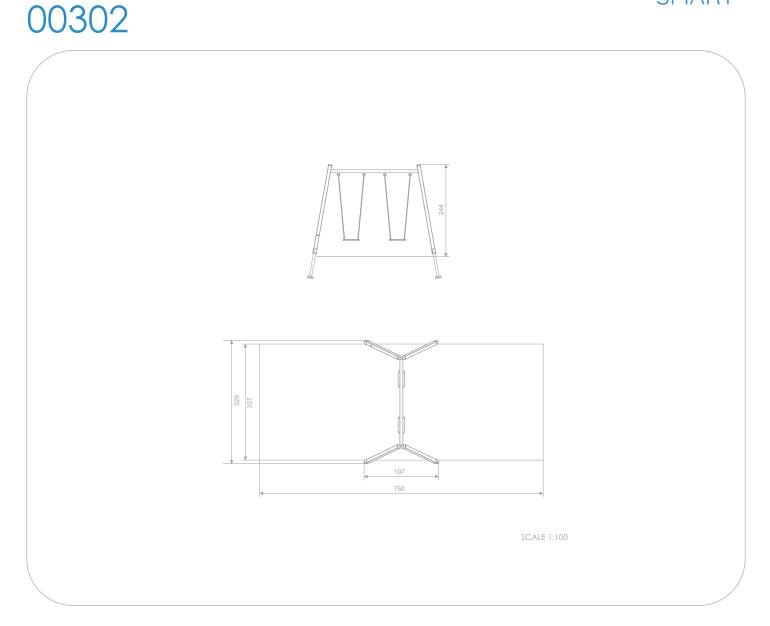

# 00302

## SMART

### INFORMATION ABOUT THE PRODUCT

| Dimensions                                                                                                                          | 326 x 197 cm |
|-------------------------------------------------------------------------------------------------------------------------------------|--------------|
| Safety zone                                                                                                                         | 307 x 750 cm |
| Safety zone area                                                                                                                    | 23 m²        |
| Overall height                                                                                                                      | 244 cm       |
| Free fall height                                                                                                                    | 128 cm       |
| Amount of users                                                                                                                     | 2            |
| Product complies with EN 1176-1:2017-12                                                                                             | YES          |
| Availability of spare parts                                                                                                         | YES          |
| Age range                                                                                                                           | 3-14         |
| According to EN 1176-1:2017-12 norm, the product requires applying a safety surface according to the<br>product's free fall height. |              |