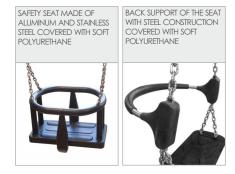

| Amount of users                                                                                                                     | 2            |
| Product complies with EN 1176-1:2017-12                                                                                             | YES          |
| Availability of spare parts                                                                                                         | YES          |
| Age range                                                                                                                           | 3-14         |
| According to EN 1176-1:2017-12 norm, the product requires applying a safety surface according to the<br>product's free fall height. |              |



## SMART



MATERIALS:



#### OPTIONAL: