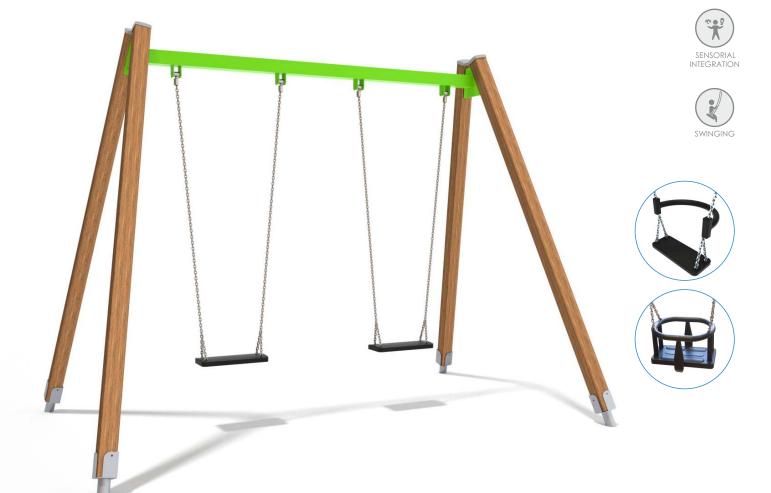

### INFORMATION ABOUT THE PRODUCT

| Dimensions                                                                                                                          | 326 x 197 cm |
|-------------------------------------------------------------------------------------------------------------------------------------|--------------|
| Safety zone                                                                                                                         | 307 x 750 cm |
| Safety zone area                                                                                                                    | 23 m²        |
| Overall height                                                                                                                      | 244 cm       |
| Free fall height                                                                                                                    | 128 cm       |
| Amount of users                                                                                                                     | 2            |
| Product complies with EN 1176-1:2017-12                                                                                             | YES          |
| Availability of spare parts                                                                                                         | YES          |
| Age range                                                                                                                           | 3-14         |
| According to EN 1176-1:2017-12 norm, the product requires applying a safety surface according to the<br>product's free fall height. |              |