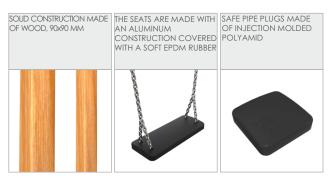

| 128 cm       |
| Amount of users                                                                                                                     | 2            |
| Product complies with EN 1176-1:2017-12                                                                                             | YES          |
| Availability of spare parts                                                                                                         | YES          |
| Age range                                                                                                                           | 3-14         |
| According to EN 1176-1:2017-12 norm, the product requires applying a safety surface according to the<br>product's free fall height. |              |



## SMART



MATERIALS:



#### OPTIONAL: