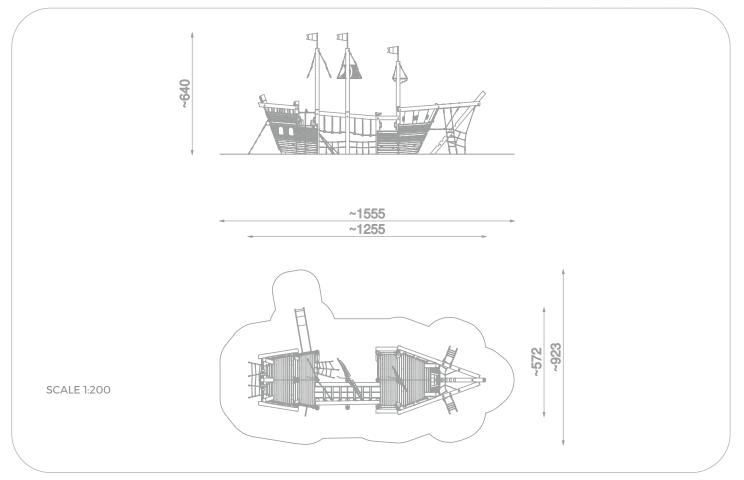

## INFORMATION ABOUT THE PRODUCT

| Dimensions                                                                                                                       | 1255 x 572 cm |
|----------------------------------------------------------------------------------------------------------------------------------|---------------|
| Safety zone                                                                                                                      | 1555 x 923 cm |
| Safety zone area                                                                                                                 | 96 m²         |
| Overall height                                                                                                                   | 640 cm        |
| Free fall height                                                                                                                 | 180 cm        |
| Amount of users                                                                                                                  | 60            |
| Product complies with PN-EN 1176-1:2017-12                                                                                       | YES           |
| Availability of spare parts                                                                                                      | YES           |
| Age range                                                                                                                        | 3-12          |
| According to EN 1176-1:2017-12 norm, the product requires applying a safety surface according to the product's free fall height. |               |