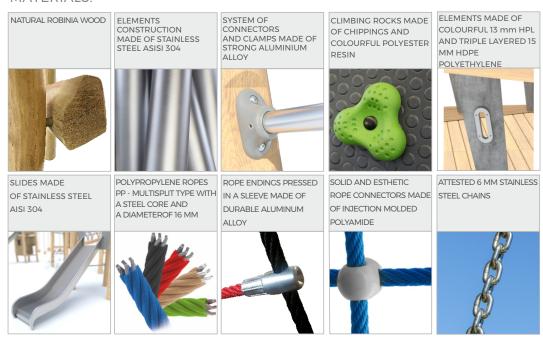

ount of users                                                                                                                  | 60            |
| Product complies with PN-EN 1176-1:2017-12                                                                                       | YES           |
| Availability of spare parts                                                                                                      | YES           |
| Age range                                                                                                                        | 3-12          |
| According to EN 1176-1:2017-12 norm, the product requires applying a safety surface according to the product's free fall height. |               |



## **INFORMATION FOR ARCHITECTS**



## **MATERIALS:**