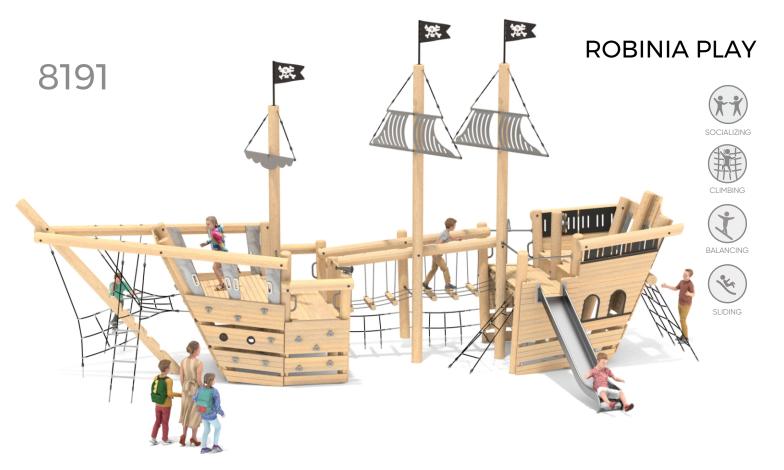

## INFORMATION ABOUT THE PRODUCT

| Dimensions                                                                                                                       | 1255 x 572 cm |
|----------------------------------------------------------------------------------------------------------------------------------|---------------|
| Safety zone                                                                                                                      | 1555 x 923 cm |
| Safety zone area                                                                                                                 | 96 m²         |
| Overall height                                                                                                                   | 640 cm        |
| Free fall height                                                                                                                 | 180 cm        |
| Amount of users                                                                                                                  | 60            |
| Product complies with PN-EN 1176-1:2017-12                                                                                       | YES           |
| Availability of spare parts                                                                                                      | YES           |
| Age range                                                                                                                        | 3-12          |
| According to EN 1176-1:2017-12 norm, the product requires applying a safety surface according to the product's free fall height. |               |