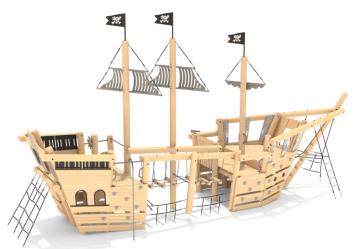

## INFORMATION ABOUT THE PRODUCT

| Dimensions                                                                                                                       | 1255 x 572 cm |
|----------------------------------------------------------------------------------------------------------------------------------|---------------|
| Safety zone                                                                                                                      | 1555 x 923 cm |
| Safety zone area                                                                                                                 | 96 m²         |
| Overall height                                                                                                                   | 640 cm        |
| Free fall height                                                                                                                 | 180 cm        |
| Amount of users                                                                                                                  | 60            |
| Product complies with PN-EN 1176-1:2017-12                                                                                       | YES           |
| Availability of spare parts                                                                                                      | YES           |
| Age range                                                                                                                        | 3-12          |
| According to EN 1176-1:2017-12 norm, the product requires applying a safety surface according to the product's free fall height. |               |